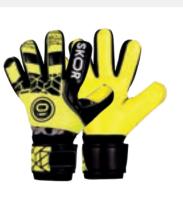

### GOALKEEPER GLOVES

These goalkeeper gloves Saint blue hybrid have a fresh design and are made of the best materials. The Roll Hybrid construction is the optimum between freedom of movement and a large latex surface. The backhand is made of neoprene, completing the great fit of these goalkeeper gloves. The Ultra Pro Grip Latex provides the best grip imaginable. To prevent even the last bit of sliding in the goalkeeper gloves, silicone strips have been added to the inside. Don't wait any longer and try these modern SKOR goalkeeper gloves!

### SAINT