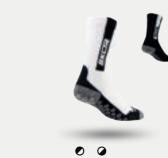

### GRIP SOCKS

The global trend: grip socks! Do you recognise that feeling of slipping in your shoe while shooting a ball? Or when you turn on at a sprint? Thanks to the non-slip studs on the bottom of our grips socks, you'll put on perfect power with every move or sprint you pull! In doing so, you also don't shoot forward in your football boot and immediately start playing a lot better football. Our grip socks are also suitable for sports with a lot of lateral movement like korfball, hockey, squash, tennis, running and fitness.

JUST BELOW THE CALF
Sits comfortably

ANTI-BLISTER -

ANTI-SLIP STUDS
Optimal grip

THICK BAND
This prevents the sock from sagging

PERFECT FIT
Optimal fit

PADDING
Protection ankle

MISH
Breathable

ANTI-BLISTER