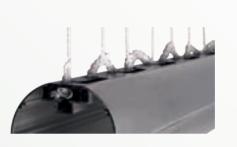

### PORTABLE GOAL

### **COMFIX WHEELBARROW**

SKOR ENGINEERED EXTRUSION PROFILE

**MATCHING SKOR GOAL NET** 

Fits perfectly

Lightweight yet extremely strong

SKOR has the largest range of football goals! We have a suitable solution for every requirement. Besides the different sizes of moveable football goals, such as mini goals, youth goals and senior goals, we also offer you the possibility to choose your type of net attachment. For example, if you don't want to have to worry about goal nets coming loose, choose "Comfix". SKOR's football goals can also be fitted with smart accessories. Consider, for example, wheels in different places on the goal, so you can easily move it around the football pitch. You can also opt for carrying handles and goal weights. By doing so, you ensure that the goal cannot tip over. Would you like to know more? Please feel free to contact us, without any obligation We are happy to help you put together your portable **CARRYING HANDLE** Easy to grip and move football goal!

Super sturdy!

**ECO GRADE ALUMINIUM** 

Made of 80% recycled

**COMPLIES WITH STANDARDS NEN - EN 748** 

Easy to relocate

Made according to all requirements

GOAL WEIGHTS

Weighted lower beam, no danger of tipping

**PUNCTURED NET TUBE** 

INTERNAL CORNER REINFORCEMENT

Prevents cracking of the weld

Additional reinforcement

Easy to move

SECURED NET (COMFIX)

No loose hanging net, maintenance-free