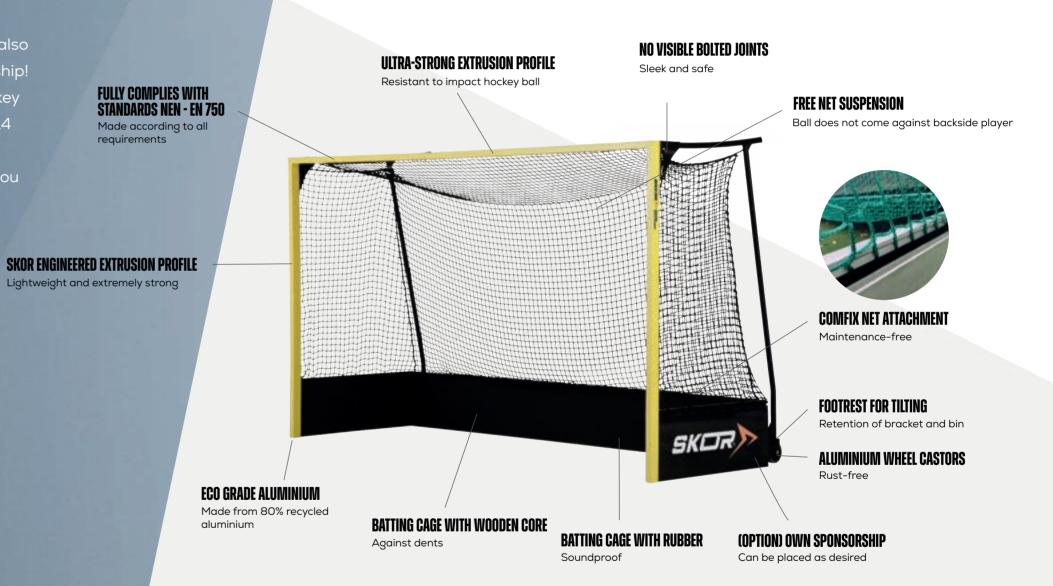

### FIXED GOAL WK MODEL

You know them, the goals on your football club's main or ancillary pitch. A product that is indispensable but invisible to many. SKOR's fixed football goals have been developed over the years and represent the highest quality standard in the world! Our fixed football goals are produced in our own factory in Almelo. The SKOR ENGINEERED EXTRUSION PROFILE materials are carefully chosen, matched to the use and so Lightweight yet extremely strong are the accessories. The level of finishing is great. SKOR COMPLIES WITH STANDARDS NEN - EN 748 Made according to all requirements offers you the only opportunity to put together your own football goal, completely according to your **CORNERS FULLY WELDED** own taste and wishes. Consider, for example, our Comfix net attachment system, as well as the new folding net bracket (mowing bracket) to allow maintenance on the pitch. On the pages below, you **MILLED NET ATTACHMENT** will find an overview of the fixed Do not break down football goals we can offer you. **INSTALLATION WITHOUT** friendly assembly

**DOUBLE-COATED RAL 9010** 

Long-lasting white for good appearance

Made of 80% recycled

**ECO GRADE ALUMINIUM** STRENGTHENING RIBS Additional reinforcement

**VERY SOLID** Ultra strong **MATCHING SKOR GOAL NET** 

Fits perfectly and in various colours

**SECURED NET** No loose net

INTERNAL CORNER REINFORCEMENT

HEIGHT ADJUSTABLE

Different heights

TRAPPED NET BRACKET

No detaching net

ROUNDED PROFILES
FOLDING NET BRACKET

Prevents cracking of the weld