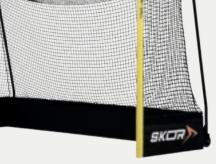

### HOCKEY GOALS EHLX

Want to buy a high-quality hockey goal? Then you have come to the right place. We have been supplying high-quality hockey goals since 2004. SKOR is official supplier of the Euro Hockey League for a reason! You will also find our goals at the European Championship! We offer different types of goals: mini hockey goals, tip-over goals, youth goals, 3.66x2.14 goals and 3.66x2.14 indoor goals. On this page you will undoubtedly succeed when you want to buy a hockey goal!

#### **OUR HOCKEY GOALS**

EHL X **Size:** 3.66 x 2.14 mtr

**EHL ULTIMA Size:** 3.66 x 2.14 mtr

**PRO PLUS Size:** 3.66 x 2.14 mtr

**STANDARD Size:** 3.66 x 2.14 mtr

YOUTH