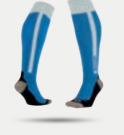

### GRIP SOCKS

The global trend: grip socks! Do you recognise that feeling of slipping in your shoe while shooting a ball? Or when you turn on at a sprint? Thanks to the non-slip studs on the bottom of our grips socks, you'll put on perfect power with every move or sprint you pull! In doing so, you also don't shoot forward in your football boot and immediately start playing a lot better football. Our grip socks are also suitable for sports with a lot of lateral movement like korfball, hockey, squash, tennis, running and fitness.

JUST BELOW THE CALF
Sits comfortably

ANTI-BLISTER -

ANTI-SLIP STUDS
Optimal grip

THICK BAND
This prevents the sock from sagging

PERFECT FIT
Optimal fit

PADDING
Protection ankle

MISH
Breathable

ANTI-BLISTER