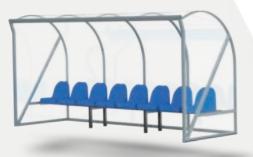

#### TYPE 1

Width: 1 to 9 m Headroom: 1.95 m Depth:

1.5 m

Meranti boards Seating: or bucket seats

#### **SEATING AREAS**

**CHAIRS** Plastic or leather

**ARTIFICIAL TURF BOARDS** 

**SPRUCE BOARDS** 