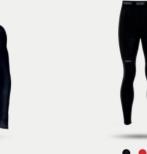

#### **NEGATIVE CUT** MAX. FREEDOM OF MOVEMENT

3, 4, 5, 6,7, 8

This Goalkeeper Legging is suitable for all types of surfaces. The goalkeeper leggings are wonderfully tight and feature seamless padding on the hips and abrasion-resistant patches on the knees. Absolutely UNIQUE is the combination with the muscle mapping that makes the leggings a compression tight at the same time! These goalkeeper leggings are definitely a hit. You've never worn anything like this before!

**SHORT MODEL** 

Against muscle injuries

moulds with you