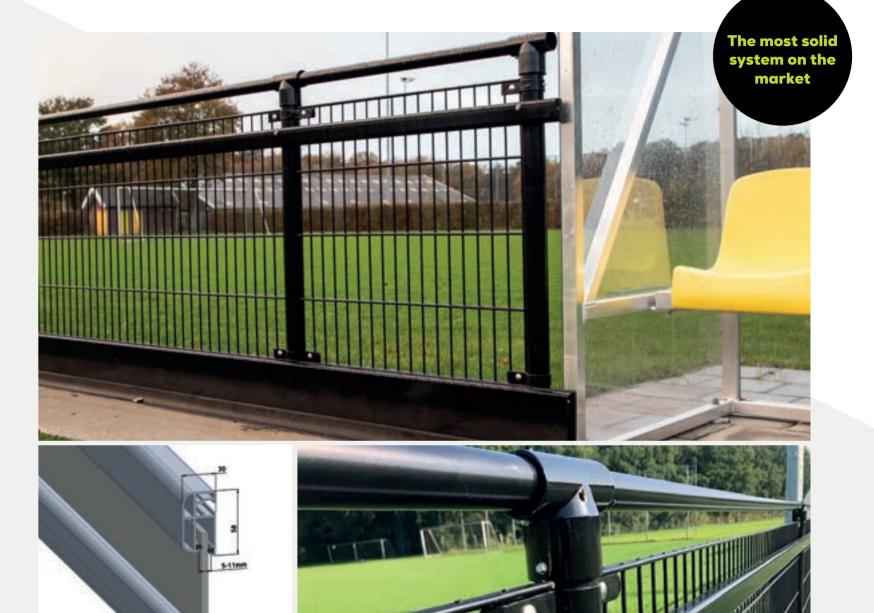

### BILLBOARD SYSTEM

The most solid billboard system in the market. Because the board fits tightly into the system, it is not only low clearance but also low-noise. This product is easy to assemble and available in all colours.

- Combined system of aluminium and rubber for enclosing the top of an advertising sign
- All materials are 100% recyclable
- Aluminium made of more than 80% recycled material
- Aluminium extrusion profile
  58 x 30mm (top profile)
  50 x 30mm (bottom profile)
- Wall thickness 2 2.5mm
- Suitable for sheet material 4 to 10 mm thick
- Quick sign changes possible by lifting the billboard and tilting it in/out of the profile
- System consists of a top and a bottom profile. This bottom profile is unnecessary when using the Infill Guard (edge board)
- Includes EPDM rubber profile against excessive noise due to vibrations in the billboard
- Rubber is free of PAHs or other toxic substances
- Applicable to all fencing where the centre distance of the posts is not important
- Profiles at a length of 7.5 m, connectable by means of coupling profiles
- Ends of the profiles are finished with end plates without protruding parts
- Profiles can be screwed to the post or clamped with brackets
- Coating is optional (in any RAL colour)
- Radius corners (optional)

**Format:** H=58mm **D**=30mm **L**=7500mm

**Options:** Coating