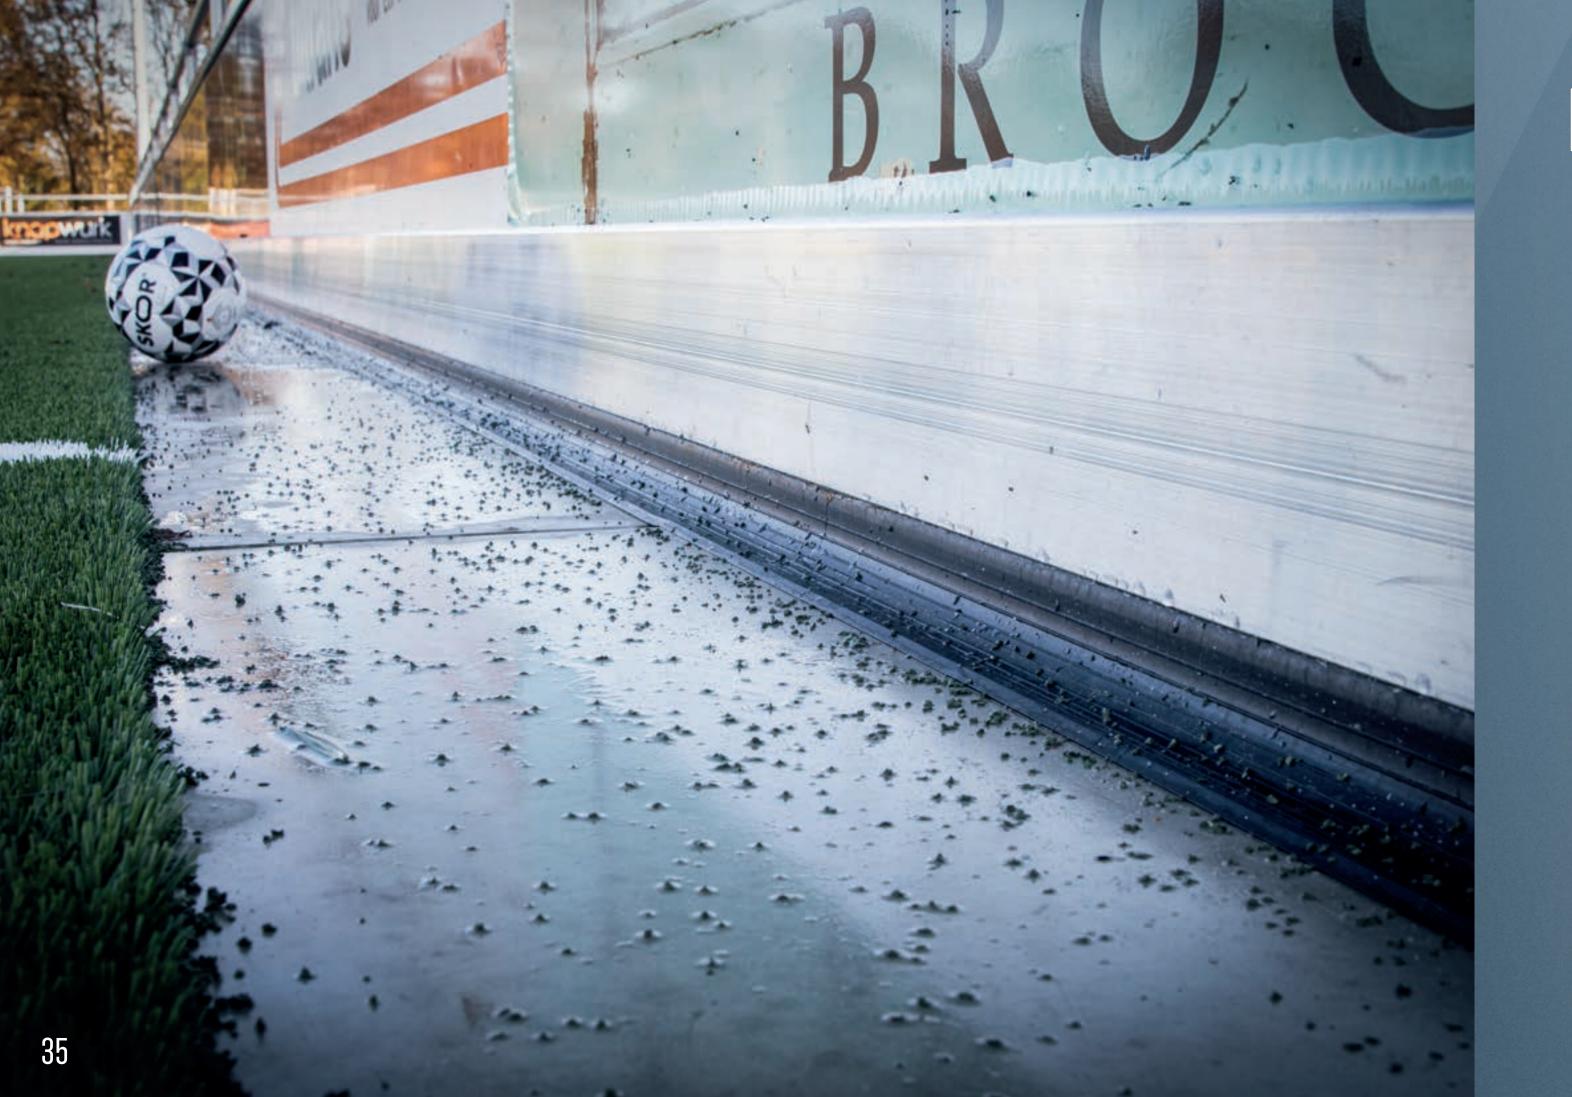

### INFILL GUARD 200 MM

Infill Guard is a durable edging system that keeps the infill inside the fence. Our Infill Guard is 100% circular and can be combined with existing billboard systems.

Thanks to the rubber profile, height differences in the pavement can be accommodated. This edgeboard solution fulfils the duty of care and avoids fines.

### **INFILL GUARD**

With the Infill Guard, we have introduced an absolute trendsetter. After a year of development and testing, SKOR was the first with a perfectly working system. Infill Guard, meanwhile, is a complete range of different edge boards and billboard systems. We have the right solution for every situation. Our specialised assembly teams ensure the perfect finish!

The rubber contains no toxic substances such as PAHs

Cradle to Cradle: we can turn Infill Guard into new goals and dugouts

**Infill Guard:** a circular, universal and multifunctional system that ensures that microplastics remain within the playing surface and do not enter the surrounding natural environment. Infill Guard can be combined with existing billboard systems (or purchased new), providing a seal up to 1 metre high around your playing field.