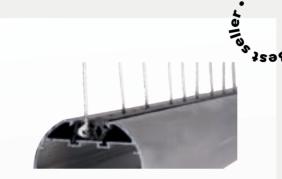

### **COMFIX WHEELBARROW**

SKOR ENGINEERED EXTRUSION PROFILE

**MATCHING SKOR GOAL NET** 

Fits perfectly

Lightweight yet extremely strong

SKOR has the largest range of football goals! We have a suitable solution for every requirement. Besides the different sizes of moveable football goals, such as mini goals, youth goals and senior goals, we also offer you the possibility to choose your type of net attachment. For example, if you don't want to have to worry about goal nets coming loose, choose "Comfix". SKOR's football goals can also be fitted with smart accessories. Consider, for example, wheels in different places on the goal, so you can easily move it around the football pitch. You can also opt for carrying handles and goal weights. By doing so, you ensure that the goal cannot tip over. Would you like to know more? Please feel free to contact us, without any obligation We are happy to help you put together your portable **CARRYING HANDLE** Easy to grip and move football goal!

Super sturdy!

**ECO GRADE ALUMINIUM** 

Made of 80% recycled

**COMPLIES WITH STANDARDS NEN - EN 748** 

Easy to relocate

Made according to all requirements

GOAL WEIGHTS

Weighted lower beam, no danger of tipping

**PUNCTURED NET TUBE** 

INTERNAL CORNER REINFORCEMENT

Prevents cracking of the weld

Additional reinforcement

Easy to move

SECURED NET (COMFIX)

No loose hanging net, maintenance-free