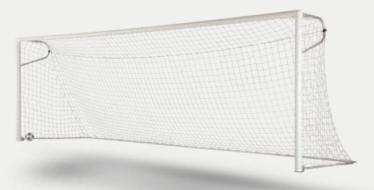

### FIXED GOAL WK MODEL

You know them, the goals on your football club's main or ancillary pitch. A product that is indispensable but invisible to many. SKOR's fixed football goals have been developed over the years and represent the highest quality standard in the world! Our fixed football goals are produced in our own factory in Almelo. The SKOR ENGINEERED EXTRUSION PROFILE materials are carefully chosen, matched to the use and so Lightweight yet extremely strong are the accessories. The level of finishing is great. SKOR COMPLIES WITH STANDARDS NEN - EN 748 Made according to all requirements offers you the only opportunity to put together your own football goal, completely according to your **CORNERS FULLY WELDED** own taste and wishes. Consider, for example, our Comfix net attachment system, as well as the new folding net bracket (mowing bracket) to allow maintenance on the pitch. On the pages below, you **MILLED NET ATTACHMENT** will find an overview of the fixed Do not break down football goals we can offer you. **INSTALLATION WITHOUT** friendly assembly

### FIXED GOALS

#### WK MODEL

**Size:** 7.32 x 2.44 mtr Net attachment: Net strip Crossing: Welded