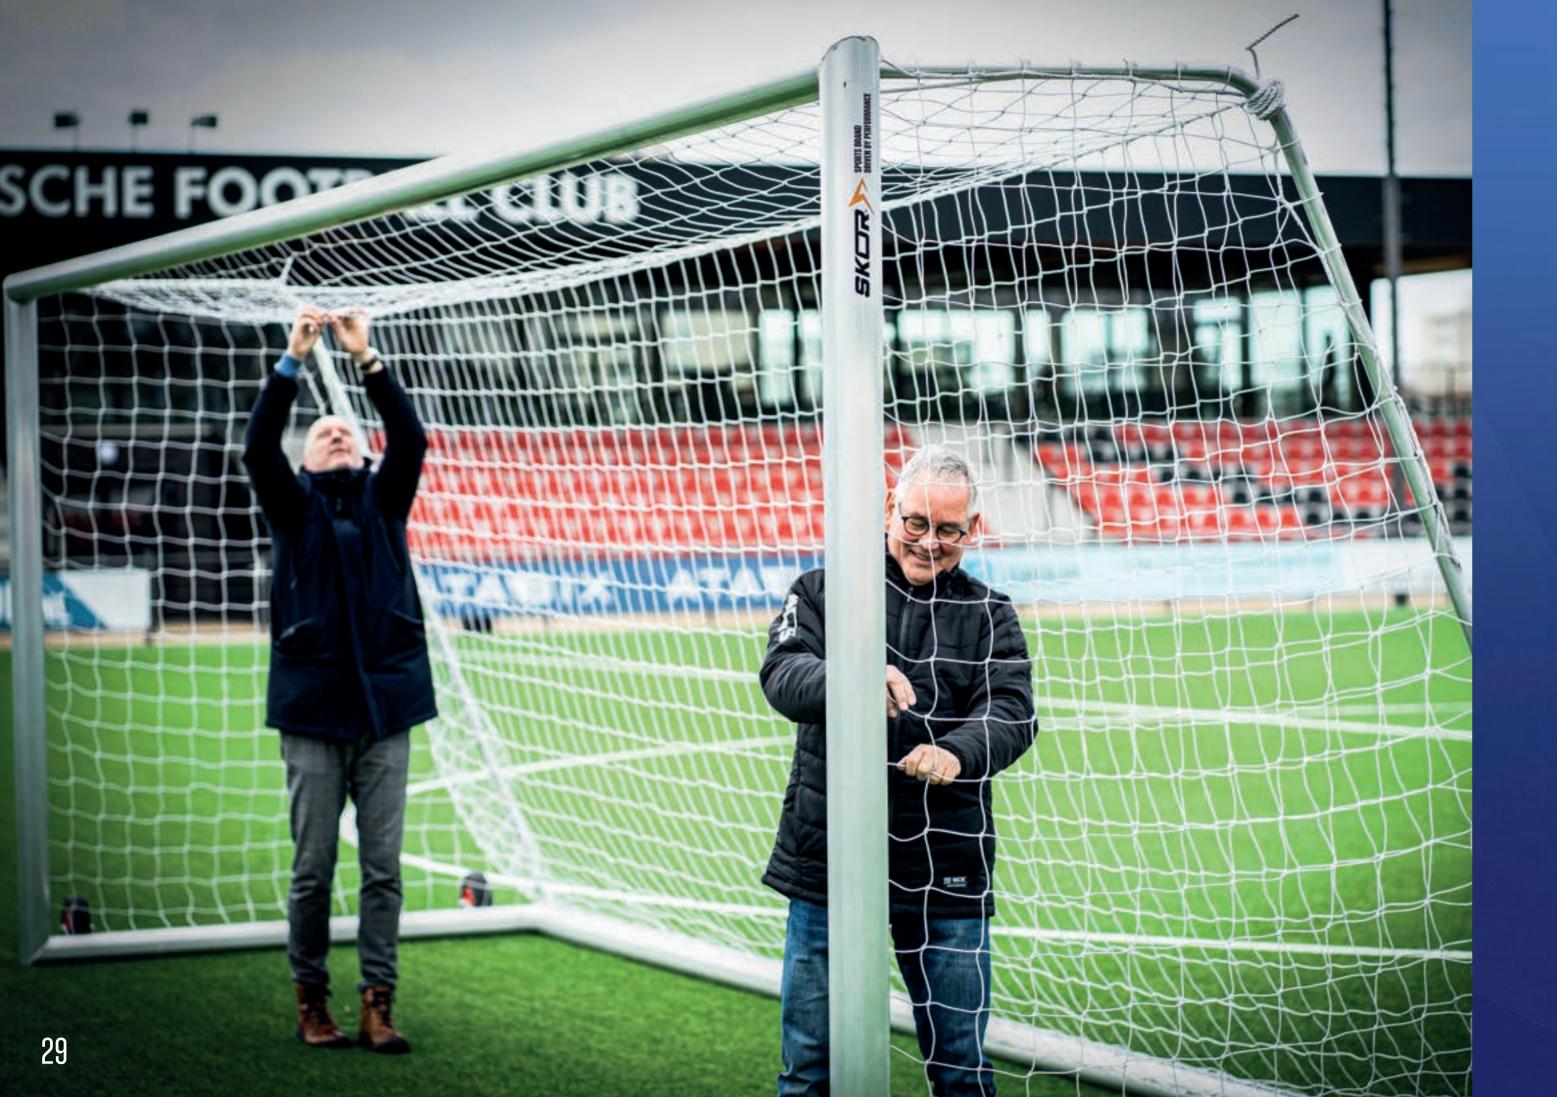

### FIXED GOAL WK MODEL

You know them, the goals on your football club's main or ancillary pitch. A product that is indispensable but invisible to many. SKOR's fixed football goals have been developed over the years and represent the highest quality standard in the world! Our fixed football goals are produced in our own factory in Almelo. The SKOR ENGINEERED EXTRUSION PROFILE materials are carefully chosen, matched to the use and so Lightweight yet extremely strong are the accessories. The level of finishing is great. SKOR COMPLIES WITH STANDARDS NEN - EN 748 Made according to all requirements offers you the only opportunity to put together your own football goal, completely according to your **CORNERS FULLY WELDED** own taste and wishes. Consider, for example, our Comfix net attachment system, as well as the new folding net bracket (mowing bracket) to allow maintenance on the pitch. On the pages below, you **MILLED NET ATTACHMENT** will find an overview of the fixed Do not break down football goals we can offer you. **INSTALLATION WITHOUT** friendly assembly