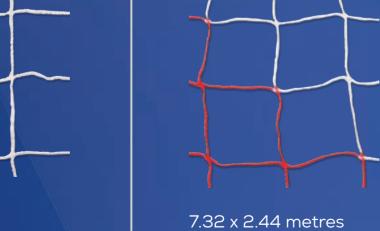

#### WK MODEL

**Size:** 7.32 x 2.44 mtr Net attachment: Milled Crossing: Welded

#### P-MODEL

**Size:** 7.32 x 2.44 mtr Net attachment: Milled Crossing: Welded

#### WK MODEL

**Size:** 7.32 x 2.44 mtr Net attachment: Net strip Crossing: Welded

#### P-MODEL

**Size:** 7.32 x 2.44 mtr Net attachment: Net strip Crossing: Welded

#### WK MODEL

**Size:** 7.32 x 2.44 mtr Net attachment: Net strip Crossing: Linked

#### **P-MODEL**

**Size:** 7.32 x 2.44 mtr Net attachment: Net strip Crossing: Linked

From our own factory

All sizes possible

Goals in stock