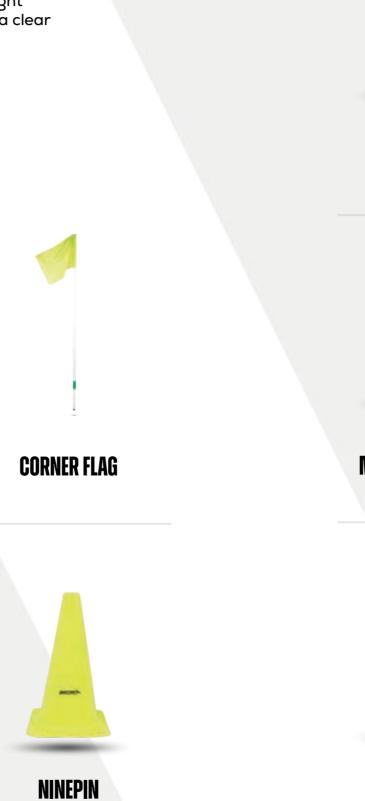

### MATERIALS

**RUNNING LADDER** 

HURDLE

**BALL CART** 

**CORNER FLAGS** 

**FOLDABLE FOOTBALL GOAL** 

**1.2 MTR** 

REFEREE WHISTLE

FOLDABLE FOOTBALL GOAL 1 MTR

**CONES** 

**BORDERS FLAGS** 