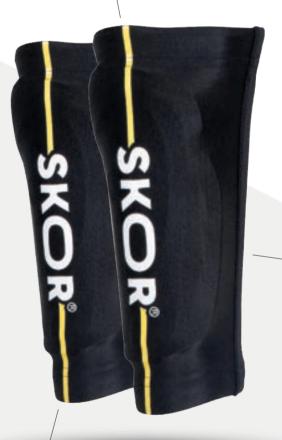

### SHIN GUARDS

Shin pads are indispensable with your football outfit! Indeed, shin pads are mandatory for every footballer playing official matches. There are many different models and types of shin guards for sale. Sometimes it is hard to choose. Therefore, we have selected two models of shin guards that we think are used the most. They have a beautiful design and the quality is second to none!

> **FLEXIBLE SCALE** Flexible, moulds to shin

#### **ULTRA-LIGHT**

No extra weight on your legs

**COMFORTABLE FABRIC INSIDE** Comfortable and no sweating

Both below and above. Does not sag

(OPTION) MATCHING SLEEVES

MESH BACK
Ventilating & moistureregulating