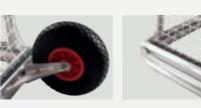

### **COMFIX WHEELBARROW**

SKOR ENGINEERED EXTRUSION PROFILE

**MATCHING SKOR GOAL NET** 

Fits perfectly

Lightweight yet extremely strong

SKOR has the largest range of football goals! We have a suitable solution for every requirement. Besides the different sizes of moveable football goals, such as mini goals, youth goals and senior goals, we also offer you the possibility to choose your type of net attachment. For example, if you don't want to have to worry about goal nets coming loose, choose "Comfix". SKOR's football goals can also be fitted with smart accessories. Consider, for example, wheels in different places on the goal, so you can easily move it around the football pitch. You can also opt for carrying handles and goal weights. By doing so, you ensure that the goal cannot tip over. Would you like to know more? Please feel free to contact us, without any obligation We are happy to help you put together your portable **CARRYING HANDLE** Easy to grip and move football goal!

Super sturdy!

**ECO GRADE ALUMINIUM** 

Made of 80% recycled

**COMPLIES WITH STANDARDS NEN - EN 748** 

Easy to relocate

Made according to all requirements

GOAL WEIGHTS

Weighted lower beam, no danger of tipping

**PUNCTURED NET TUBE** 

INTERNAL CORNER REINFORCEMENT

Prevents cracking of the weld

Additional reinforcement

Easy to move

SECURED NET (COMFIX)

No loose hanging net, maintenance-free