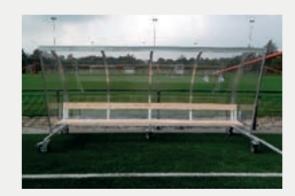

### DUGOUT TYPE 1 DELUXE

Made in to the state of the sta

SKOR's dugouts are produced in our own factory in Almelo. They meet the highest quality standards and are at premier league clubs such as: Ajax, Feyenoord, PSV, as well as Heracles, AZ, FC Twente and Willem II. SKOR's dugouts are also at many amateur clubs. Not only at football clubs, but also hockey clubs and korfball clubs.

#### DESCRIPTION

This dugout is inexpensive to purchase. The materials used are less robust, but the quality is still good! The dugout has a straight shape and is shallow. It can therefore be deployed along sports pitches with limited run-out and provides a seamless connection to the fencing, keeping the ball inside the playing area.