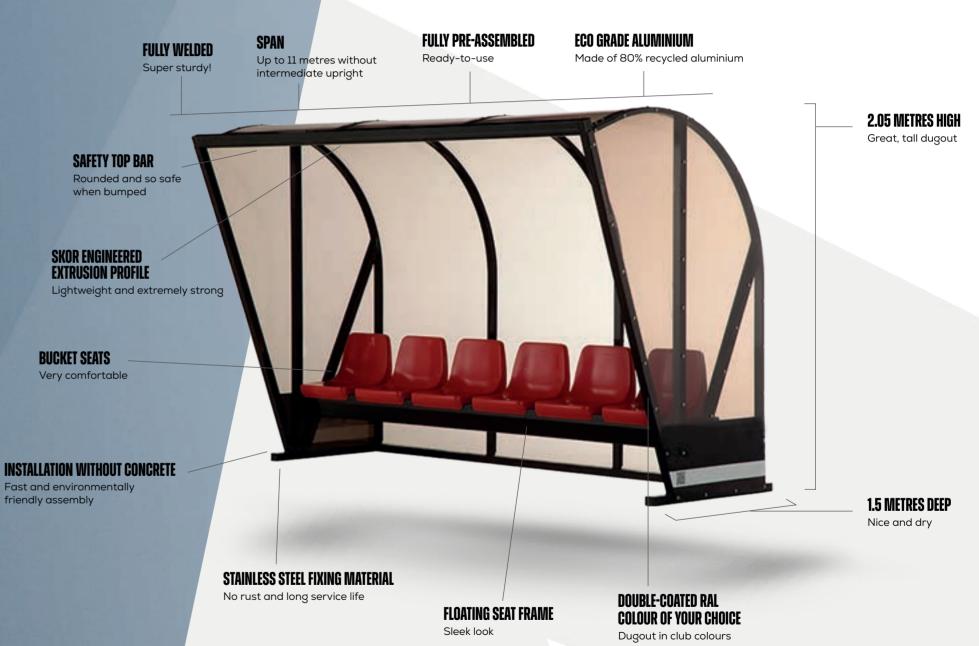

#### TYPE 1

Width: 1 to 9 m Headroom: 1.95 m Depth:

1.5 m

Meranti boards Seating: or bucket seats

#### DESCRIPTION

Dugout type 1

This dugout has a round shape and is widely used by football clubs. The round overhang ensures you sit dry during a rainstorm. The width of the dugout can be adjusted as required.