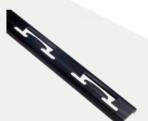

### INFILL GUARD 200 MM

Infill Guard is a durable edging system that keeps the infill inside the fence. Our Infill Guard is 100% circular and can be combined with existing billboard systems.

Thanks to the rubber profile, height differences in the pavement can be accommodated. This edgeboard solution fulfils the duty of care and avoids fines.

#### O MM HIGH

Good protection against splashed grains

#### SIDEBOARD INFILL GUARD

Coating, Inside corners, Outside corners, Rolled

**Size:** H=200mm **W**=30mm **L**=7500mm

product information

Scan the code and view detailed