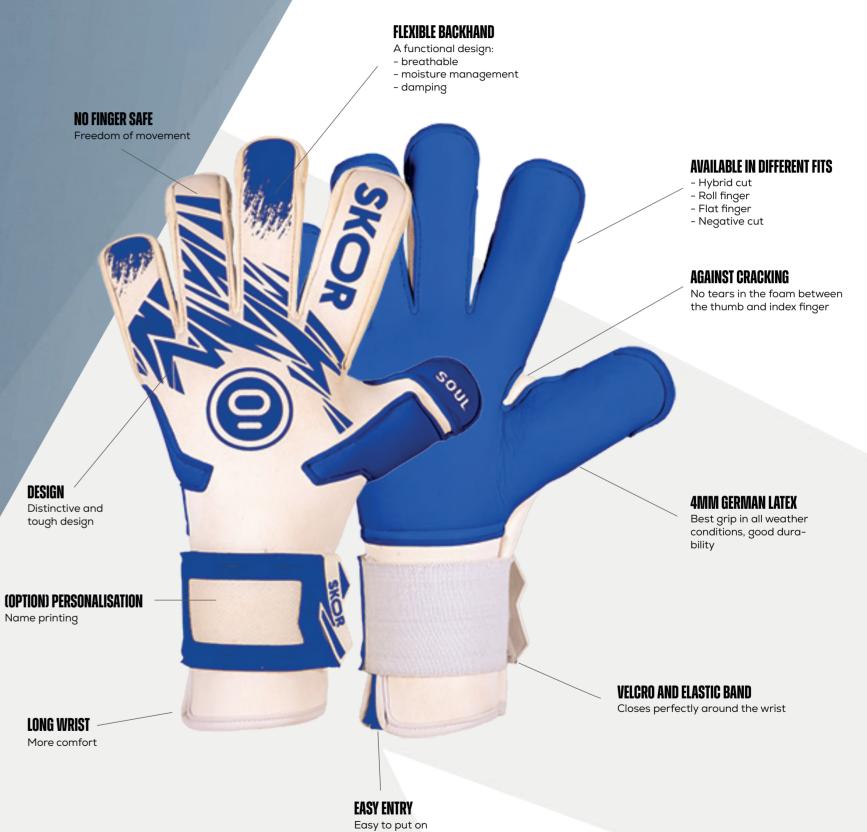

### GOALKEEPER GLOVES

These goalkeeper gloves Saint blue hybrid have a fresh design and are made of the best materials. The Roll Hybrid construction is the optimum between freedom of movement and a large latex surface. The backhand is made of neoprene, completing the great fit of these goalkeeper gloves. The Ultra Pro Grip Latex provides the best grip imaginable. To prevent even the last bit of sliding in the goalkeeper gloves, silicone strips have been added to the inside. Don't wait any longer and try these modern SKOR goalkeeper gloves!

### SAINT

#### FLAT FINGER LARGE GRIP SURFACE

\*\*\*\* \*\*\*\* Wear and tear★★★★

8, 9, 10, 11

COLOURS

#### **NEGATIVE CUT** MAX. FREEDOM OF MOVEMENT

\*\*\*\* Comfort ★★★★ Wear and tear★★★★

7, 8, 9, 10, 11 COLOURS 🕢 🗨 🗸

\*\*\*\* \*\*\*\* Wear and tear★★★★

7, 8, 9, 10, 11

#### ROLL HYBRID OPTIMUM GRIP AND FREEDOM

\*\*\*\* \*\*\*\* Wear and tear★★★★

7, 8, 9, 10, 11

COLOURS