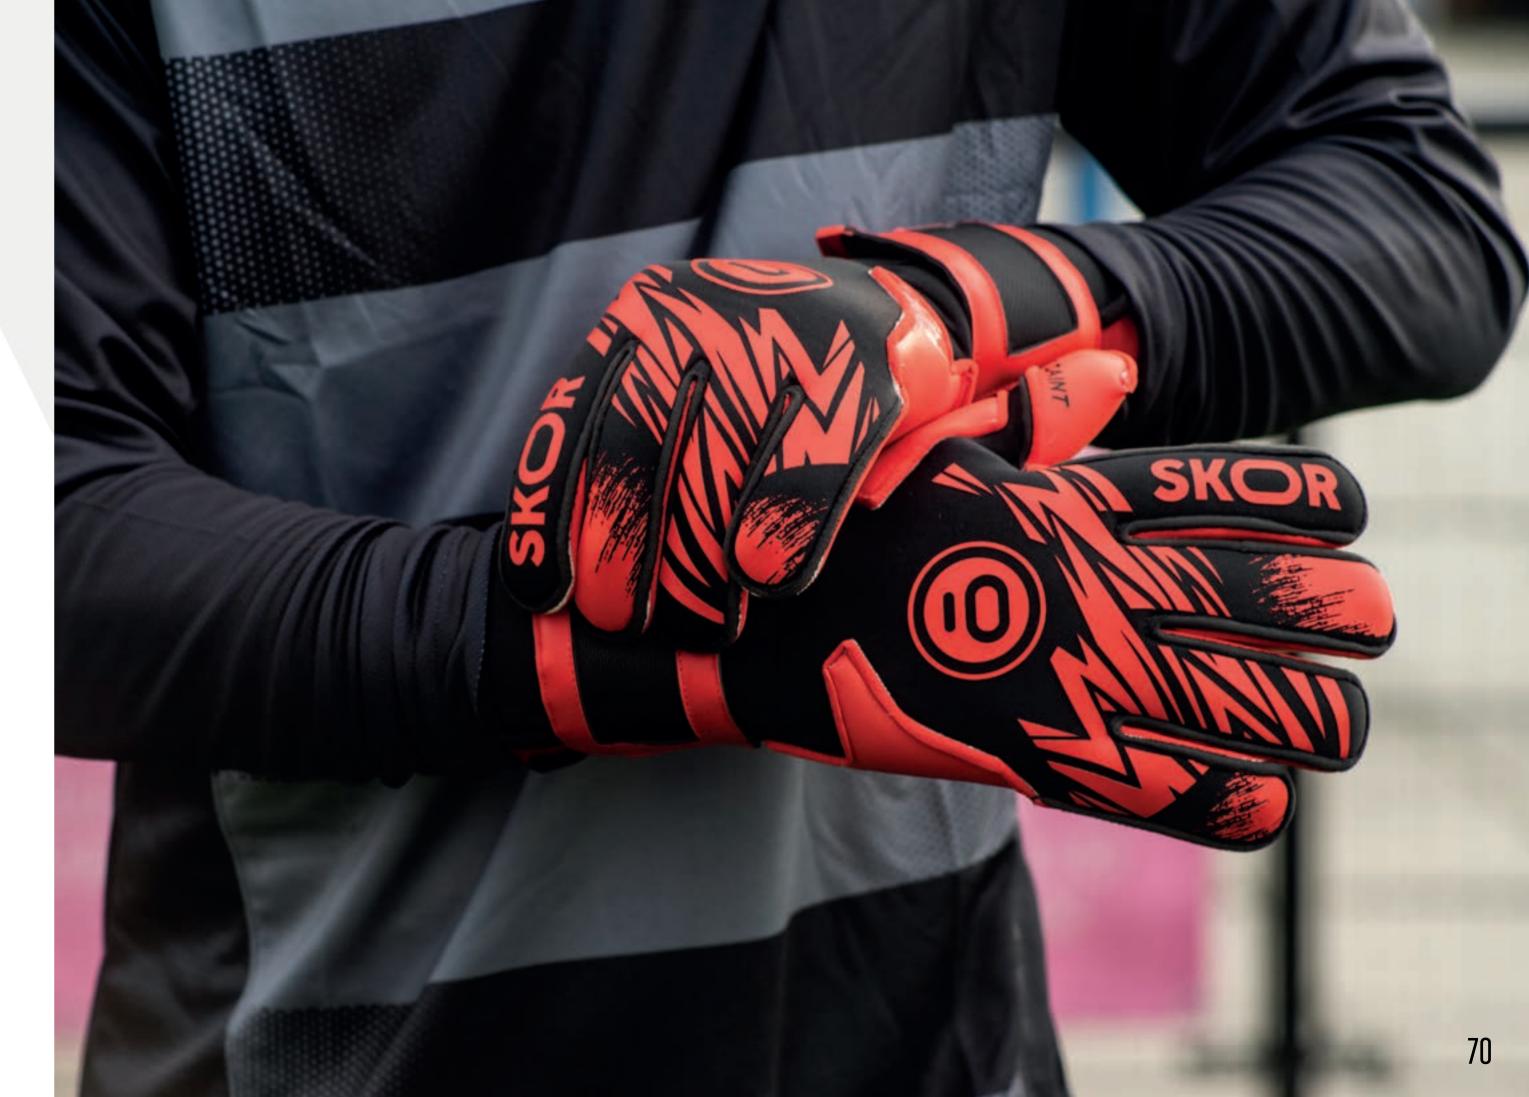

### GOALKEEPER GLOVES

These goalkeeper gloves Saint blue hybrid have a fresh design and are made of the best materials. The Roll Hybrid construction is the optimum between freedom of movement and a large latex surface. The backhand is made of neoprene, completing the great fit of these goalkeeper gloves. The Ultra Pro Grip Latex provides the best grip imaginable. To prevent even the last bit of sliding in the goalkeeper gloves, silicone strips have been added to the inside. Don't wait any longer and try these modern SKOR goalkeeper gloves!