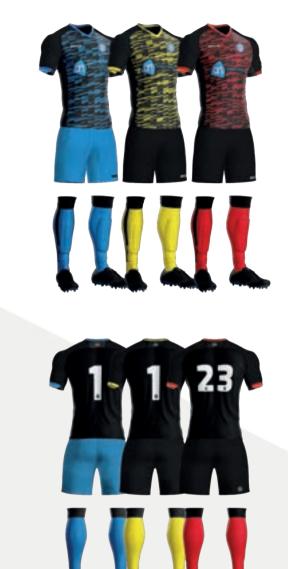

### TEAM WEAR

#### **CUSTOM DESIGN**

Do you want the look of a professional club? Then you've come to the right place. We design teamwear completely bespoke and provide a unique jersey.

### MATCH SHIRT

A professional appearance starts with wearing beautiful and high-quality teamwear! Are you looking for teamwear for yourself, your football team or the whole club? No problem! Whatever colour your team or club plays in, SKOR offers teamwear with a wide choice of colours. From training and presentation suits to competition and training shirts, everything has been thought of! The entire range has been developed by and together with footballers. Every detail has been thought of.

#### **SAMPLE KITS**

#### **GOALKEEPER UNIFORMS**

#### **WALK-IN SHIRTS**