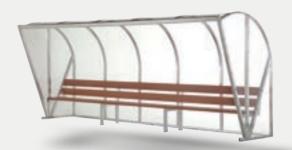

#### DESCRIPTION

Dugout type 1

This dugout has a round shape and is widely used by football clubs. The round overhang ensures you sit dry during a rainstorm. The width of the dugout can be adjusted as required.