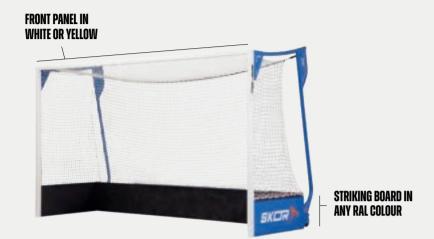

#### **APPEARANCE**

- The first with a hockey goal with yellow front panel and black batting board
  - The first with a P-bracket without brace

### HOCKEY GOALS EHLX

Want to buy a high-quality hockey goal? Then you have come to the right place. We have been supplying high-quality hockey goals since 2004. SKOR is official supplier of the Euro Hockey League for a reason! You will also find our goals at the European Championship! We offer different types of goals: mini hockey goals, tip-over goals, youth goals, 3.66x2.14 goals and 3.66x2.14 indoor goals. On this page you will undoubtedly succeed when you want to buy a hockey goal!

#### **OUR HOCKEY GOALS**

EHL X **Size:** 3.66 x 2.14 mtr

**EHL ULTIMA Size:** 3.66 x 2.14 mtr

**PRO PLUS Size:** 3.66 x 2.14 mtr

**STANDARD Size:** 3.66 x 2.14 mtr

YOUTH