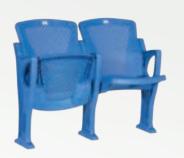

# GRANDSTAND AND STADIUM SEATS

SKOR has a wide range of grandstand seats. So there are lots of types of chairs and there are lots of different colours.

SKOR's grandstand seats are thus suitable for stands and dugouts at sports venues, such as football pitches. Bench seats come in different types, so too in our range.

SKOR has a suitable solution for every requirement, location, budget, or just a standard solution. Grandstand seats in club colours? No problem! We offer chairs in different RAL colours.

#### SARPSBORG

Seating comfort ★★★★★ Sustainability ★★★★ Appearance ★★★★