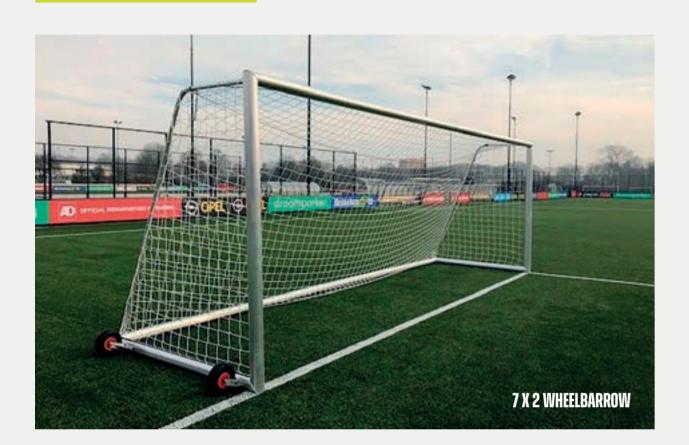

### PORTABLE GOAL

### **COMFIX WHEELBARROW**

SKOR ENGINEERED EXTRUSION PROFILE

**MATCHING SKOR GOAL NET** 

Fits perfectly

Lightweight yet extremely strong

SKOR has the largest range of football goals! We have a suitable solution for every requirement. Besides the different sizes of moveable football goals, such as mini goals, youth goals and senior goals, we also offer you the possibility to choose your type of net attachment. For example, if you don't want to have to worry about goal nets coming loose, choose "Comfix". SKOR's football goals can also be fitted with smart accessories. Consider, for example, wheels in different places on the goal, so you can easily move it around the football pitch. You can also opt for carrying handles and goal weights. By doing so, you ensure that the goal cannot tip over. Would you like to know more? Please feel free to contact us, without any obligation We are happy to help you put together your portable **CARRYING HANDLE** Easy to grip and move football goal!

Super sturdy!

**ECO GRADE ALUMINIUM** 

Made of 80% recycled

**COMPLIES WITH STANDARDS NEN - EN 748** 

Easy to relocate

Made according to all requirements

GOAL WEIGHTS

Weighted lower beam, no danger of tipping

**PUNCTURED NET TUBE** 

INTERNAL CORNER REINFORCEMENT

Prevents cracking of the weld

Additional reinforcement

Easy to move

SECURED NET (COMFIX)

No loose hanging net, maintenance-free