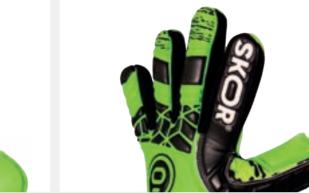

### GOALKEEPER GLOVES

These goalkeeper gloves Saint blue hybrid have a fresh design and are made of the best materials. The Roll Hybrid construction is the optimum between freedom of movement and a large latex surface. The backhand is made of neoprene, completing the great fit of these goalkeeper gloves. The Ultra Pro Grip Latex provides the best grip imaginable. To prevent even the last bit of sliding in the goalkeeper gloves, silicone strips have been added to the inside. Don't wait any longer and try these modern SKOR goalkeeper gloves!

#### ROLL HYBRID OPTIMUM GRIP AND FREEDOM

\*\*\*\* \*\*\*\* Wear and tear★★★★

7, 8, 9, 10, 11

COLOURS