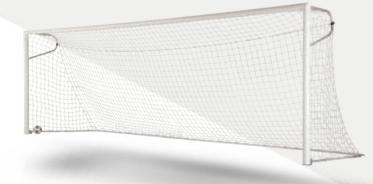

### FIXED GOAL WK MODEL

You know them, the goals on your football club's main or ancillary pitch. A product that is indispensable but invisible to many. SKOR's fixed football goals have been developed over the years and represent the highest quality standard in the world! Our fixed football goals are produced in our own factory in Almelo. The SKOR ENGINEERED EXTRUSION PROFILE materials are carefully chosen, matched to the use and so Lightweight yet extremely strong are the accessories. The level of finishing is great. SKOR COMPLIES WITH STANDARDS NEN - EN 748 Made according to all requirements offers you the only opportunity to put together your own football goal, completely according to your **CORNERS FULLY WELDED** own taste and wishes. Consider, for example, our Comfix net attachment system, as well as the new folding net bracket (mowing bracket) to allow maintenance on the pitch. On the pages below, you **MILLED NET ATTACHMENT** will find an overview of the fixed Do not break down football goals we can offer you. **INSTALLATION WITHOUT** friendly assembly

### FIXED GOALS

#### WK MODEL

**Size:** 7.32 x 2.44 mtr Net attachment: Milled Crossing: Welded