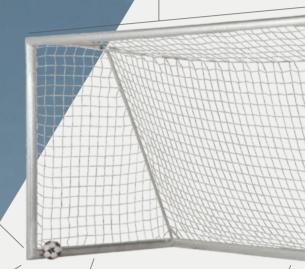

### GOAL NETS

ALL TYPES, SIZES AND DESIGNS

#### **MOST SOLD**

1.8 x 1.2 metres

3 x 1 metres

3 x 2 metres

5 x 2 metres

超 10.000

Nets in stock

Different colours