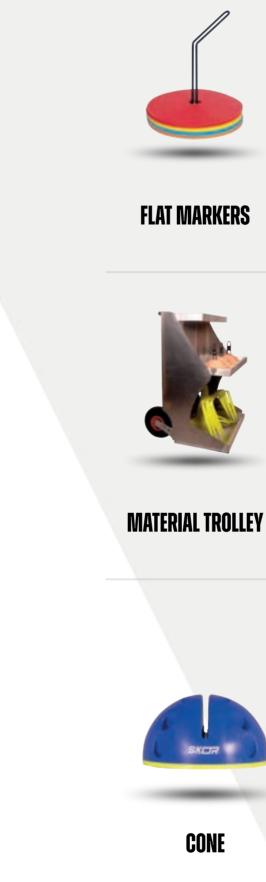

### MATERIALS

**RUNNING LADDER** 

HURDLE

**BALL CART** 

**CORNER FLAGS** 

**FOLDABLE FOOTBALL GOAL** 

**1.2 MTR** 

REFEREE WHISTLE

FOLDABLE FOOTBALL GOAL 1 MTR

**CONES** 

**BORDERS FLAGS** 