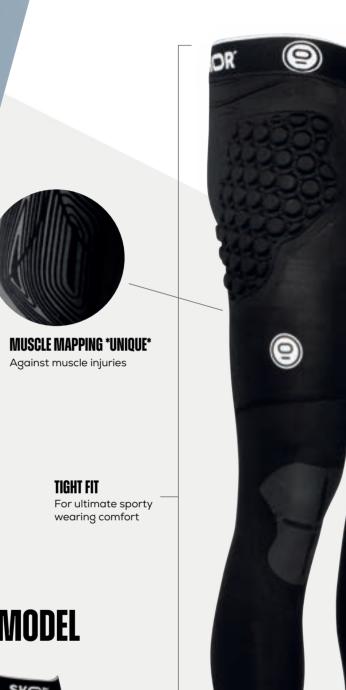

#### **NEGATIVE CUT** MAX. FREEDOM OF MOVEMENT

3, 4, 5, 6,7, 8

This Goalkeeper Legging is suitable for all types of surfaces. The goalkeeper leggings are wonderfully tight and feature seamless padding on the hips and abrasion-resistant patches on the knees. Absolutely UNIQUE is the combination with the muscle mapping that makes the leggings a compression tight at the same time! These goalkeeper leggings are definitely a hit. You've never worn anything like this before!

**SHORT MODEL** 

Against muscle injuries

moulds with you