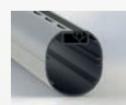

### PORTABLE GOAL

### **COMFIX WHEELBARROW**

SKOR ENGINEERED EXTRUSION PROFILE

**MATCHING SKOR GOAL NET** 

Fits perfectly

Lightweight yet extremely strong

SKOR has the largest range of football goals! We have a suitable solution for every requirement. Besides the different sizes of moveable football goals, such as mini goals, youth goals and senior goals, we also offer you the possibility to choose your type of net attachment. For example, if you don't want to have to worry about goal nets coming loose, choose "Comfix". SKOR's football goals can also be fitted with smart accessories. Consider, for example, wheels in different places on the goal, so you can easily move it around the football pitch. You can also opt for carrying handles and goal weights. By doing so, you ensure that the goal cannot tip over. Would you like to know more? Please feel free to contact us, without any obligation We are happy to help you put together your portable **CARRYING HANDLE** Easy to grip and move football goal!

Super sturdy!

**ECO GRADE ALUMINIUM** 

Made of 80% recycled

**COMPLIES WITH STANDARDS NEN - EN 748** 

Easy to relocate

Made according to all requirements

GOAL WEIGHTS

Weighted lower beam, no danger of tipping

**PUNCTURED NET TUBE** 

INTERNAL CORNER REINFORCEMENT

Prevents cracking of the weld

Additional reinforcement

Easy to move

SECURED NET (COMFIX)

No loose hanging net, maintenance-free