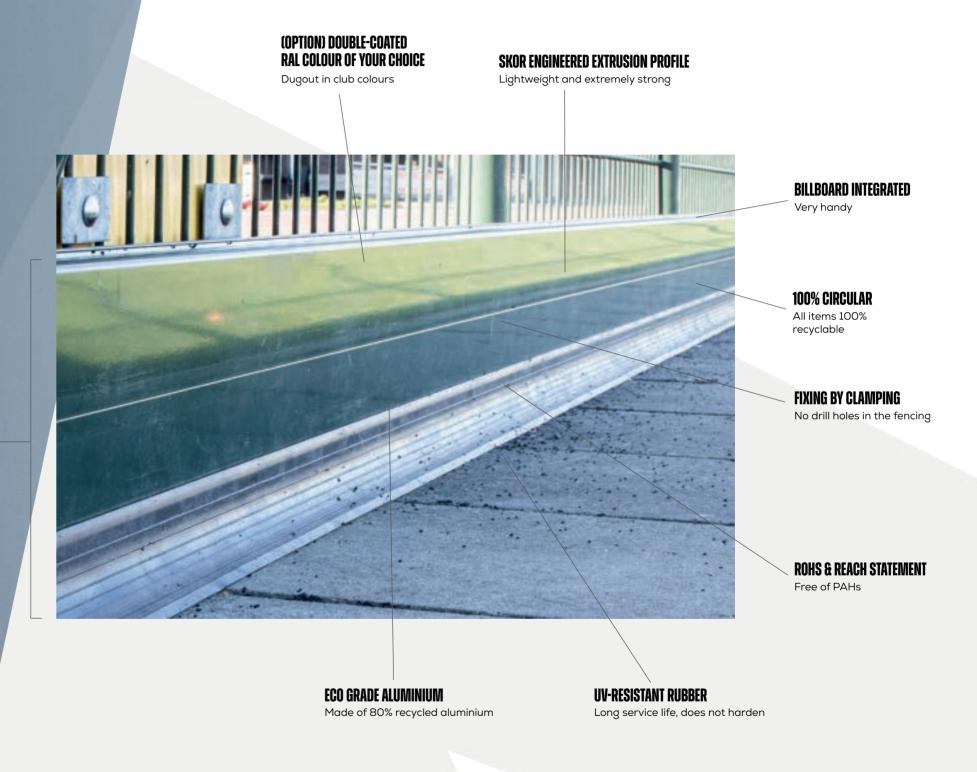

### INFILL GUARD 200 MM

Infill Guard is a durable edging system that keeps the infill inside the fence. Our Infill Guard is 100% circular and can be combined with existing billboard systems.

Thanks to the rubber profile, height differences in the pavement can be accommodated. This edgeboard solution fulfils the duty of care and avoids fines.

### **INFILL GUARD**

With the Infill Guard, we have introduced an absolute trendsetter. After a year of development and testing, SKOR was the first with a perfectly working system. Infill Guard, meanwhile, is a complete range of different edge boards and billboard systems. We have the right solution for every situation. Our specialised assembly teams ensure the perfect finish!

95% energy savings in production

Made of 80% recycled aluminium

Applicable to all fencing. The sideboard solution is easy to integrate with existing billboard systems

20-year warranty on construction

We take responsibility for the products and the recycling process

The rubber contains no toxic substances such as PAHs

Cradle to Cradle: we can turn Infill Guard into new goals and dugouts

**Infill Guard:** a circular, universal and multifunctional system that ensures that microplastics remain within the playing surface and do not enter the surrounding natural environment. Infill Guard can be combined with existing billboard systems (or purchased new), providing a seal up to 1 metre high around your playing field.