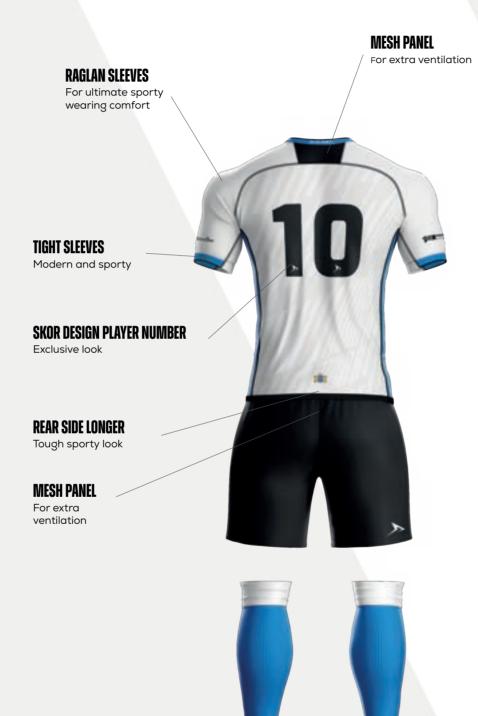

#### **CUSTOM DESIGN**

Do you want the look of a professional club? Then you've come to the right place. We design teamwear completely bespoke and provide a unique jersey.

#### SUBLIMATED

All our clothing is fully sublimated. This makes the clothes last a long time as no logos or prints can come off.

#### PERFECT FIT

Developed by footballers for footballers.

We provide the optimal comfort.

### MATCH SHIRT

A professional appearance starts with wearing beautiful and high-quality teamwear! Are you looking for teamwear for yourself, your football team or the whole club? No problem! Whatever colour your team or club plays in, SKOR offers teamwear with a wide choice of colours. From training and presentation suits to competition and training shirts, everything has been thought of! The entire range has been developed by and together with footballers. Every detail has been thought of.