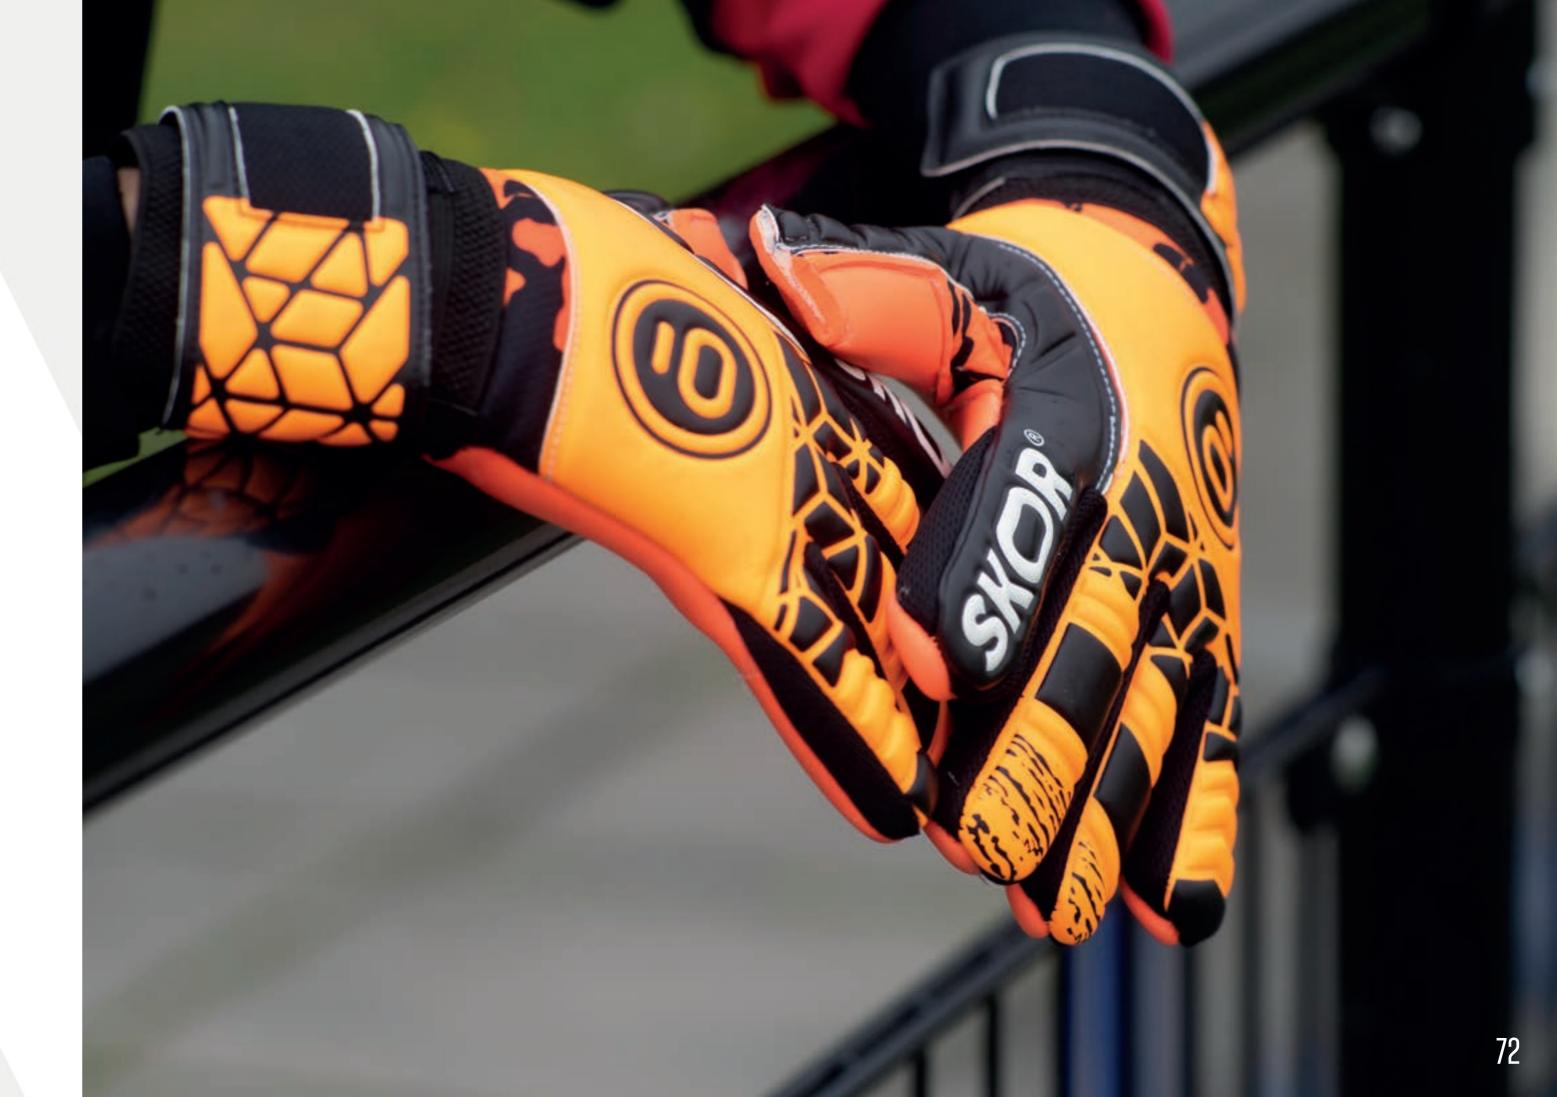

### GOALKEEPER GLOVES

These goalkeeper gloves Saint blue hybrid have a fresh design and are made of the best materials. The Roll Hybrid construction is the optimum between freedom of movement and a large latex surface. The backhand is made of neoprene, completing the great fit of these goalkeeper gloves. The Ultra Pro Grip Latex provides the best grip imaginable. To prevent even the last bit of sliding in the goalkeeper gloves, silicone strips have been added to the inside. Don't wait any longer and try these modern SKOR goalkeeper gloves!