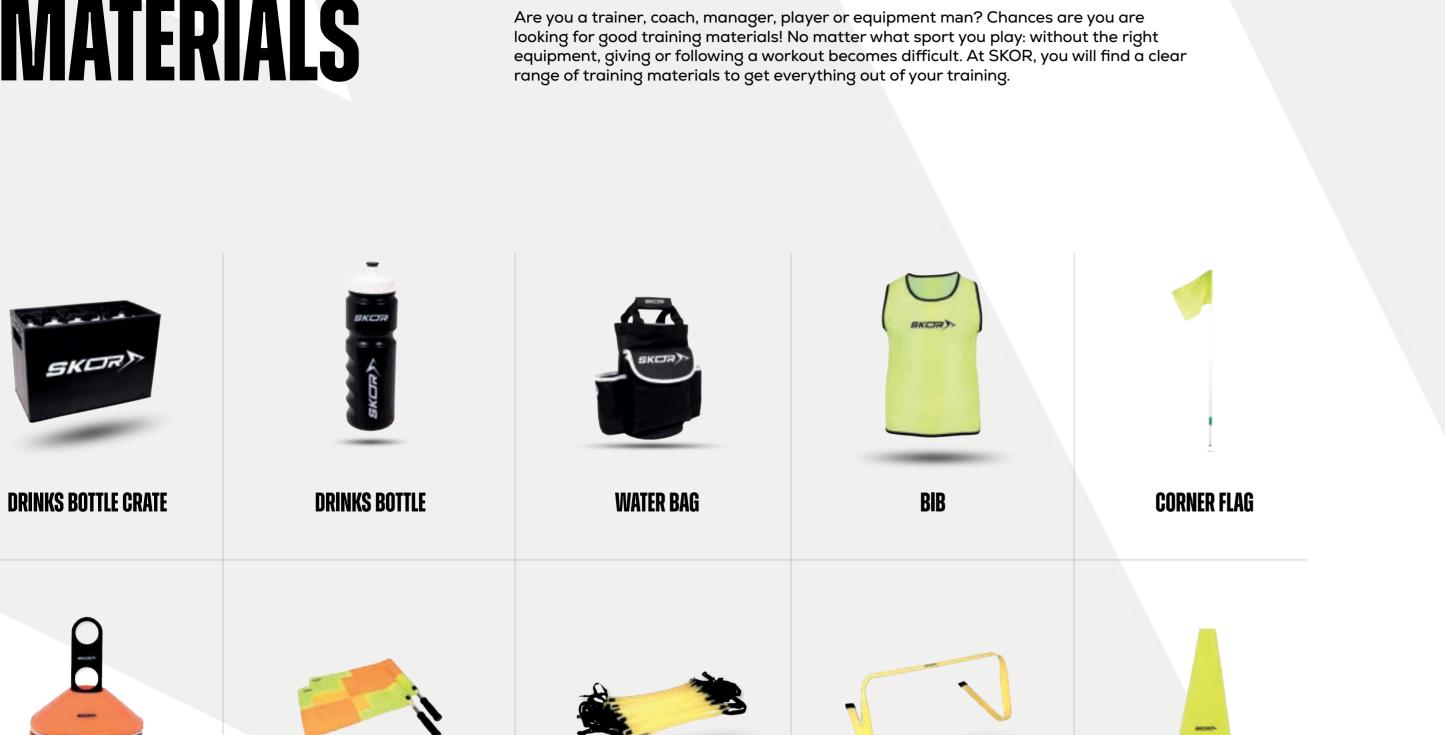

### MATERIALS

**RUNNING LADDER** 

HURDLE

**BALL CART** 

**CORNER FLAGS** 

**FOLDABLE FOOTBALL GOAL** 

**1.2 MTR** 

REFEREE WHISTLE

FOLDABLE FOOTBALL GOAL 1 MTR

**CONES** 

**BORDERS FLAGS** 