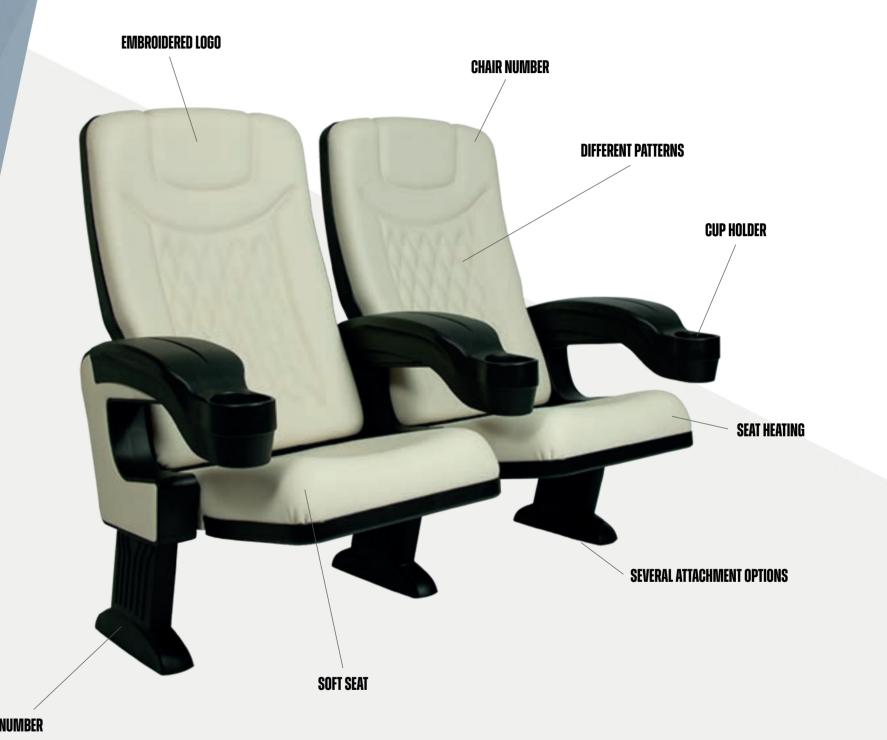

#### TRONDHEIM

Seating comfort ★★★★ Sustainability ★★★★ Appearance ★★★★

Seat heating

Cup holder

Folding table at backrest

Folding seat

Folding chair

Embroidered logo

Row number

Different materials

Chair number

Specific wishes

All colours available