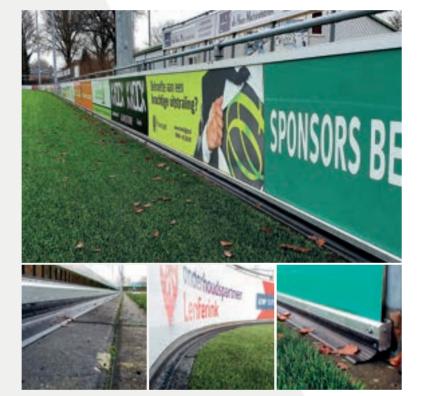

### INFILL GUARD 200 MM

Infill Guard is a durable edging system that keeps the infill inside the fence. Our Infill Guard is 100% circular and can be combined with existing billboard systems.

Thanks to the rubber profile, height differences in the pavement can be accommodated. This edgeboard solution fulfils the duty of care and avoids fines.

### **INFILL GUARD**

With the Infill Guard, we have introduced an absolute trendsetter. After a year of development and testing, SKOR was the first with a perfectly working system. Infill Guard, meanwhile, is a complete range of different edge boards and billboard systems. We have the right solution for every situation. Our specialised assembly teams ensure the perfect finish!

The rubber contains no toxic substances such as PAHs

Cradle to Cradle: we can turn Infill Guard into new goals and dugouts

**Infill Guard:** a circular, universal and multifunctional system that ensures that microplastics remain within the playing surface and do not enter the surrounding natural environment. Infill Guard can be combined with existing billboard systems (or purchased new), providing a seal up to 1 metre high around your playing field.