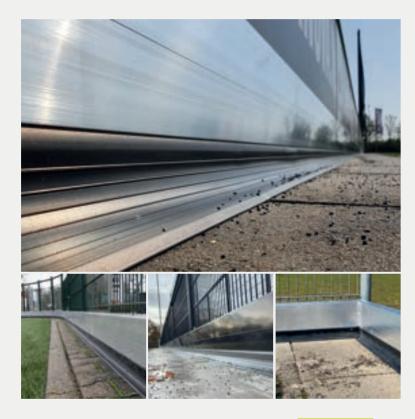

### BILLBOARD SYSTEM

The most solid billboard system in the market. Because the board fits tightly into the system, it is not only low clearance but also low-noise. This product is easy to assemble and available in all colours.

- Combined system of aluminium and rubber for enclosing the top of an advertising sign
- All materials are 100% recyclable
- Aluminium made of more than 80% recycled material
- Aluminium extrusion profile
  58 x 30mm (top profile)
  50 x 30mm (bottom profile)
- Wall thickness 2 2.5mm
- Suitable for sheet material 4 to 10 mm thick
- Quick sign changes possible by lifting the billboard and tilting it in/out of the profile
- System consists of a top and a bottom profile. This bottom profile is unnecessary when using the Infill Guard (edge board)
- Includes EPDM rubber profile against excessive noise due to vibrations in the billboard
- Rubber is free of PAHs or other toxic substances
- Applicable to all fencing where the centre distance of the posts is not important
- Profiles at a length of 7.5 m, connectable by means of coupling profiles
- Ends of the profiles are finished with end plates without protruding parts
- Profiles can be screwed to the post or clamped with brackets
- Coating is optional (in any RAL colour)
- Radius corners (optional)

**Format:** H=58mm **D**=30mm **L**=7500mm

**Options:** Coating