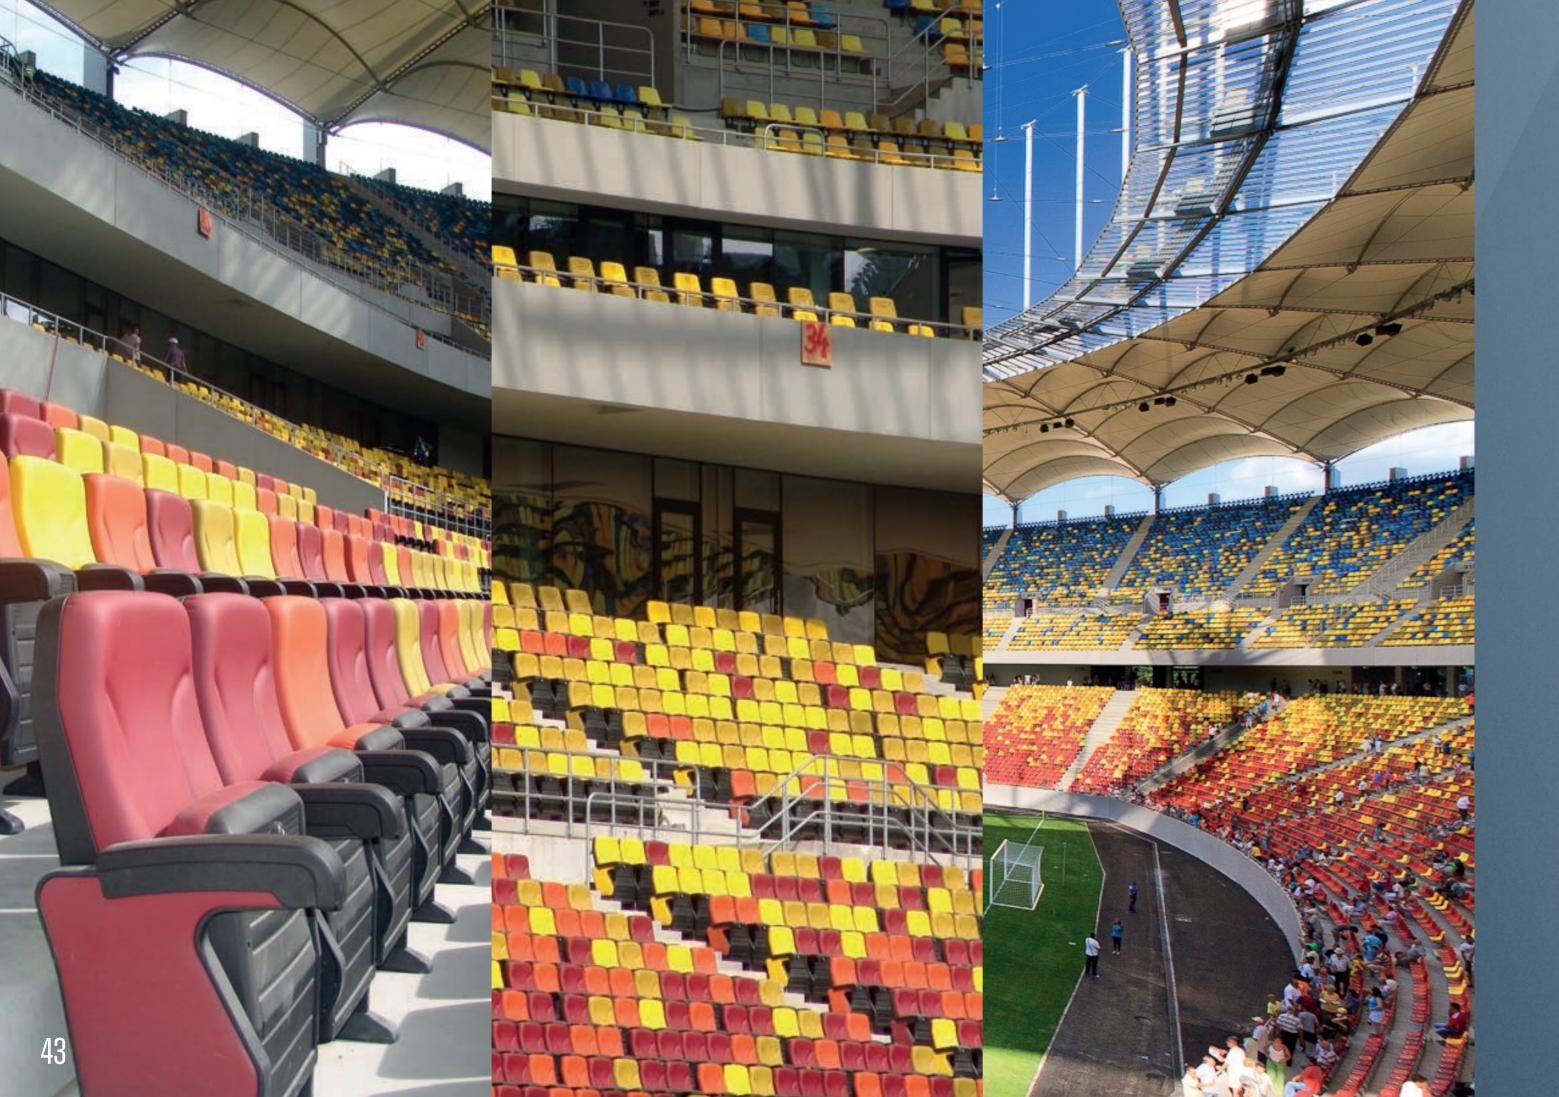

# GRANDSTAND AND STADIUM SEATS

SKOR has a wide range of grandstand seats. So there are lots of types of chairs and there are lots of different colours.

SKOR's grandstand seats are thus suitable for stands and dugouts at sports venues, such as football pitches. Bench seats come in different types, so too in our range.

SKOR has a suitable solution for every requirement, location, budget, or just a standard solution. Grandstand seats in club colours? No problem! We offer chairs in different RAL colours.