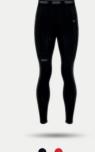

#### **NEGATIVE CUT** MAX. FREEDOM OF MOVEMENT

3, 4, 5, 6,7, 8

This Goalkeeper Legging is suitable for all types of surfaces. The goalkeeper leggings are wonderfully tight and feature seamless padding on the hips and abrasion-resistant patches on the knees. Absolutely UNIQUE is the combination with the muscle mapping that makes the leggings a compression tight at the same time! These goalkeeper leggings are definitely a hit. You've never worn anything like this before!

**SHORT MODEL** 

Against muscle injuries

moulds with you