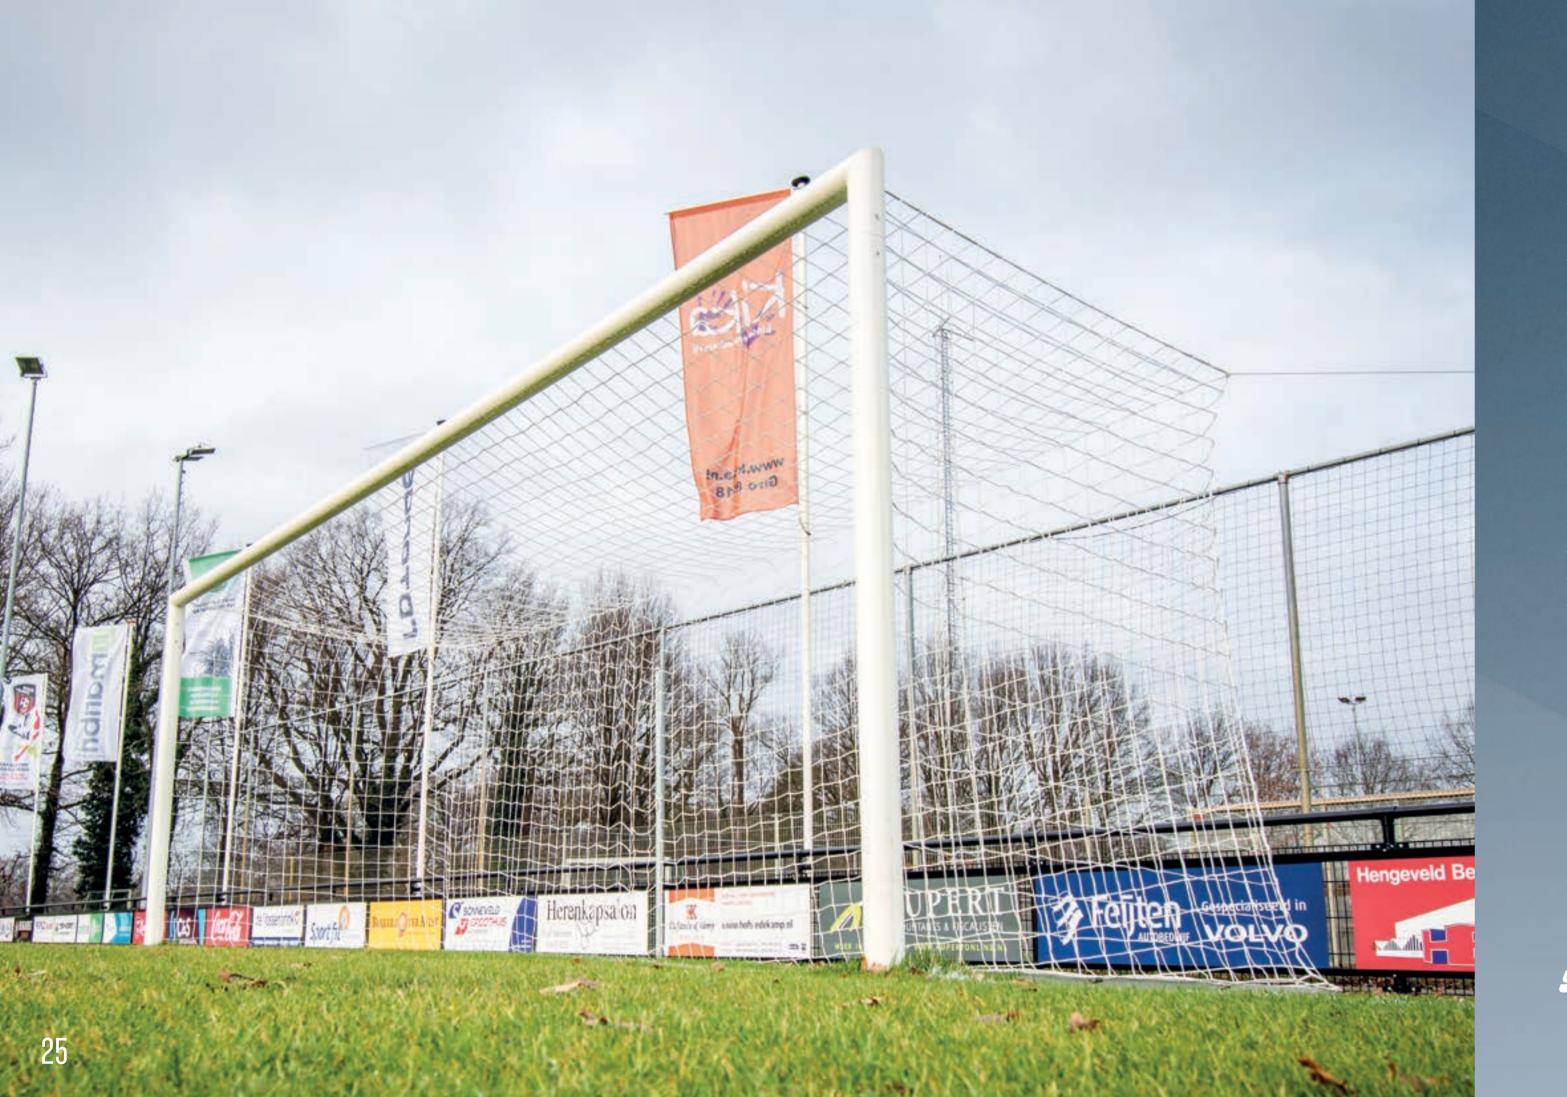

### FIXED GOAL WK MODEL

You know them, the goals on your football club's main or ancillary pitch. A product that is indispensable but invisible to many. SKOR's fixed football goals have been developed over the years and represent the highest quality standard in the world! Our fixed football goals are produced in our own factory in Almelo. The SKOR ENGINEERED EXTRUSION PROFILE materials are carefully chosen, matched to the use and so Lightweight yet extremely strong are the accessories. The level of finishing is great. SKOR COMPLIES WITH STANDARDS NEN - EN 748 Made according to all requirements offers you the only opportunity to put together your own football goal, completely according to your **CORNERS FULLY WELDED** own taste and wishes. Consider, for example, our Comfix net attachment system, as well as the new folding net bracket (mowing bracket) to allow maintenance on the pitch. On the pages below, you **MILLED NET ATTACHMENT** will find an overview of the fixed Do not break down football goals we can offer you. **INSTALLATION WITHOUT** friendly assembly

**DOUBLE-COATED RAL 9010** 

Long-lasting white for good appearance

Made of 80% recycled

**ECO GRADE ALUMINIUM** STRENGTHENING RIBS Additional reinforcement

**VERY SOLID** Ultra strong **MATCHING SKOR GOAL NET** 

Fits perfectly and in various colours

**SECURED NET** No loose net

INTERNAL CORNER REINFORCEMENT

HEIGHT ADJUSTABLE

Different heights

TRAPPED NET BRACKET

No detaching net

ROUNDED PROFILES
FOLDING NET BRACKET