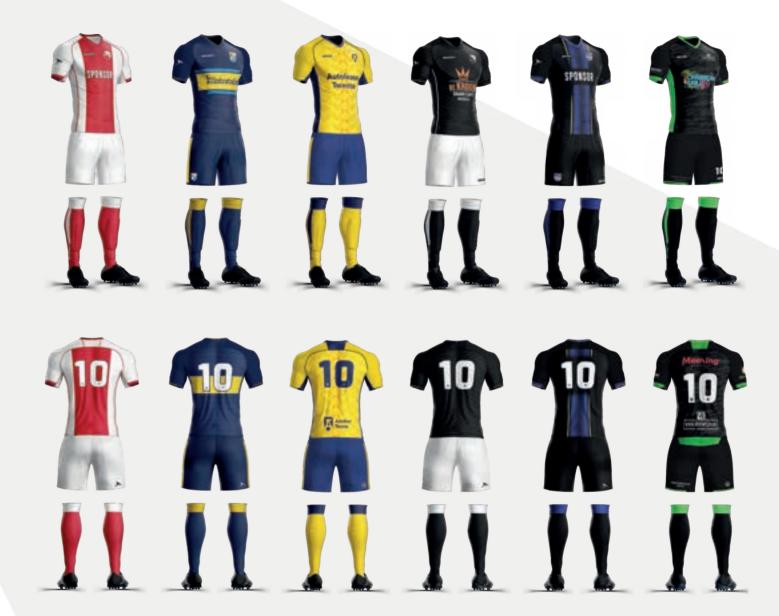

### TEAM WEAR

#### **CUSTOM DESIGN**

Do you want the look of a professional club? Then you've come to the right place. We design teamwear completely bespoke and provide a unique jersey.

#### SUBLIMATED

All our clothing is fully sublimated. This makes the clothes last a long time as no logos or prints can come off.

#### PERFECT FIT

Developed by footballers for footballers.

We provide the optimal comfort.

### MATCH SHIRT

A professional appearance starts with wearing beautiful and high-quality teamwear! Are you looking for teamwear for yourself, your football team or the whole club? No problem! Whatever colour your team or club plays in, SKOR offers teamwear with a wide choice of colours. From training and presentation suits to competition and training shirts, everything has been thought of! The entire range has been developed by and together with footballers. Every detail has been thought of.