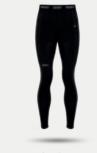

#### **NEGATIVE CUT** MAX. FREEDOM OF MOVEMENT

3, 4, 5, 6,7, 8

This Goalkeeper Legging is suitable for all types of surfaces. The goalkeeper leggings are wonderfully tight and feature seamless padding on the hips and abrasion-resistant patches on the knees. Absolutely UNIQUE is the combination with the muscle mapping that makes the leggings a compression tight at the same time! These goalkeeper leggings are definitely a hit. You've never worn anything like this before!

**SHORT MODEL** 

Against muscle injuries

moulds with you