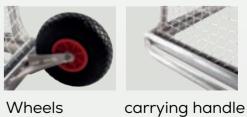

### **COMFIX WHEELBARROW**

SKOR ENGINEERED EXTRUSION PROFILE

**MATCHING SKOR GOAL NET** 

Fits perfectly

Lightweight yet extremely strong

SKOR has the largest range of football goals! We have a suitable solution for every requirement. Besides the different sizes of moveable football goals, such as mini goals, youth goals and senior goals, we also offer you the possibility to choose your type of net attachment. For example, if you don't want to have to worry about goal nets coming loose, choose "Comfix". SKOR's football goals can also be fitted with smart accessories. Consider, for example, wheels in different places on the goal, so you can easily move it around the football pitch. You can also opt for carrying handles and goal weights. By doing so, you ensure that the goal cannot tip over. Would you like to know more? Please feel free to contact us, without any obligation We are happy to help you put together your portable **CARRYING HANDLE** Easy to grip and move football goal!

Super sturdy!

**ECO GRADE ALUMINIUM** 

Made of 80% recycled

**COMPLIES WITH STANDARDS NEN - EN 748** 

Easy to relocate

Made according to all requirements

GOAL WEIGHTS

Weighted lower beam, no danger of tipping

#### PORTABLE

carrying handle Wheels

#### **PORTABLE**

Wheels

**NET HOOKS** 

**NET STRIPS** 

**GOAL WEIGHT** 

AND MORE: SKOR.NL/VOETBAL/VOETBALDOEL-TOEBEHOREN

23