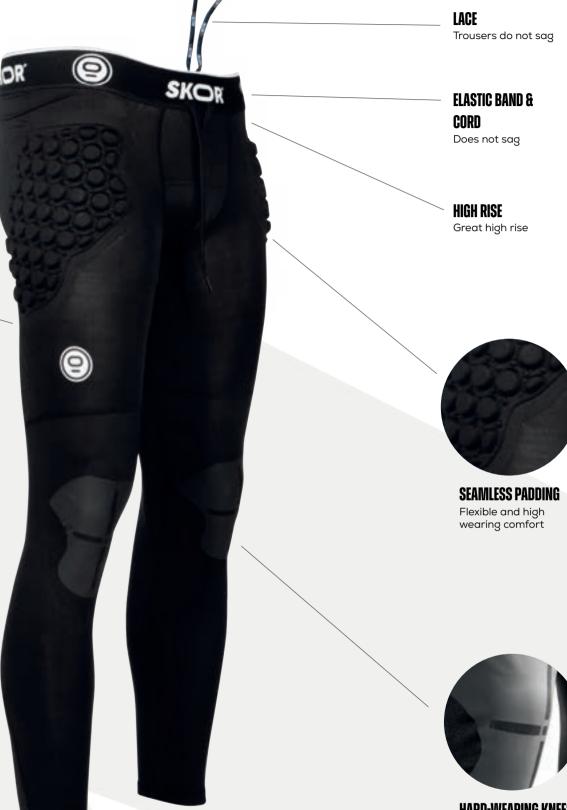

#### **NEGATIVE CUT** MAX. FREEDOM OF MOVEMENT

3, 4, 5, 6,7, 8

This Goalkeeper Legging is suitable for all types of surfaces. The goalkeeper leggings are wonderfully tight and feature seamless padding on the hips and abrasion-resistant patches on the knees. Absolutely UNIQUE is the combination with the muscle mapping that makes the leggings a compression tight at the same time! These goalkeeper leggings are definitely a hit. You've never worn anything like this before!

**SHORT MODEL** 

Against muscle injuries

moulds with you