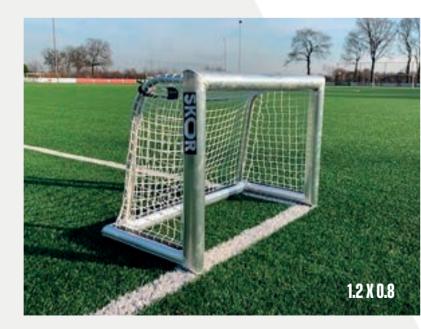

### PORTABLE GOAL

### **COMFIX WHEELBARROW**

SKOR ENGINEERED EXTRUSION PROFILE

**MATCHING SKOR GOAL NET** 

Fits perfectly

Lightweight yet extremely strong

SKOR has the largest range of football goals! We have a suitable solution for every requirement. Besides the different sizes of moveable football goals, such as mini goals, youth goals and senior goals, we also offer you the possibility to choose your type of net attachment. For example, if you don't want to have to worry about goal nets coming loose, choose "Comfix". SKOR's football goals can also be fitted with smart accessories. Consider, for example, wheels in different places on the goal, so you can easily move it around the football pitch. You can also opt for carrying handles and goal weights. By doing so, you ensure that the goal cannot tip over. Would you like to know more? Please feel free to contact us, without any obligation We are happy to help you put together your portable **CARRYING HANDLE** Easy to grip and move football goal!

Super sturdy!

**ECO GRADE ALUMINIUM** 

Made of 80% recycled

**COMPLIES WITH STANDARDS NEN - EN 748** 

Easy to relocate

Made according to all requirements

GOAL WEIGHTS

Weighted lower beam, no danger of tipping

**PUNCTURED NET TUBE** 

INTERNAL CORNER REINFORCEMENT

Prevents cracking of the weld

Additional reinforcement

Easy to move

SECURED NET (COMFIX)

No loose hanging net, maintenance-free