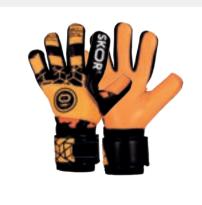

### GOALKEEPER GLOVES

These goalkeeper gloves Saint blue hybrid have a fresh design and are made of the best materials. The Roll Hybrid construction is the optimum between freedom of movement and a large latex surface. The backhand is made of neoprene, completing the great fit of these goalkeeper gloves. The Ultra Pro Grip Latex provides the best grip imaginable. To prevent even the last bit of sliding in the goalkeeper gloves, silicone strips have been added to the inside. Don't wait any longer and try these modern SKOR goalkeeper gloves!

#### **NEGATIVE CUT** MAX. FREEDOM OF MOVEMENT

\*\*\*\* Comfort ★★★★ Wear and tear★★★★

7, 8, 9, 10, 11 COLOURS 🕢 🗨 🗸

\*\*\*\* \*\*\*\* Wear and tear★★★★

7, 8, 9, 10, 11