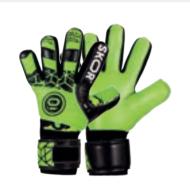

### GOALKEEPER GLOVES

These goalkeeper gloves Saint blue hybrid have a fresh design and are made of the best materials. The Roll Hybrid construction is the optimum between freedom of movement and a large latex surface. The backhand is made of neoprene, completing the great fit of these goalkeeper gloves. The Ultra Pro Grip Latex provides the best grip imaginable. To prevent even the last bit of sliding in the goalkeeper gloves, silicone strips have been added to the inside. Don't wait any longer and try these modern SKOR goalkeeper gloves!

### **AMADEO**

#### **NEGATIVE CUT** MAX. FREEDOM OF MOVEMENT

3, 4, 5, 6,7, 8

This Goalkeeper Legging is suitable for all types of surfaces. The goalkeeper leggings are wonderfully tight and feature seamless padding on the hips and abrasion-resistant patches on the knees. Absolutely UNIQUE is the combination with the muscle mapping that makes the leggings a compression tight at the same time! These goalkeeper leggings are definitely a hit. You've never worn anything like this before!