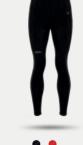

#### **NEGATIVE CUT** MAX. FREEDOM OF MOVEMENT

3, 4, 5, 6,7, 8

This Goalkeeper Legging is suitable for all types of surfaces. The goalkeeper leggings are wonderfully tight and feature seamless padding on the hips and abrasion-resistant patches on the knees. Absolutely UNIQUE is the combination with the muscle mapping that makes the leggings a compression tight at the same time! These goalkeeper leggings are definitely a hit. You've never worn anything like this before!

**SHORT MODEL** 

Against muscle injuries

moulds with you