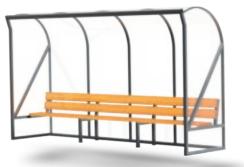

#### DESCRIPTION

Dugout type 2

This dugout is predominantly straight with a small bevel at the top. This dugout is widely used by hockey clubs, as its straight side provides a good connection to the fencing. This keeps the hockey balls neatly inside the playing field.

#### DESCRIPTION

Dugout type 2.2

This dugout is also straight, but is 2.20 metres high. In addition, the dugout is shallower and therefore good for use along sports fields with limited run-out.