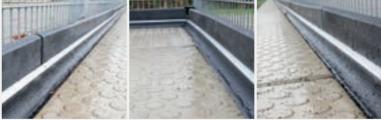

### INFILL GUARD 200 MM

Infill Guard is a durable edging system that keeps the infill inside the fence. Our Infill Guard is 100% circular and can be combined with existing billboard systems.

Thanks to the rubber profile, height differences in the pavement can be accommodated. This edgeboard solution fulfils the duty of care and avoids fines.

#### O MM HIGH

Good protection against splashed grains

### **INFILL GUARD**

With the Infill Guard, we have introduced an absolute trendsetter. After a year of development and testing, SKOR was the first with a perfectly working system. Infill Guard, meanwhile, is a complete range of different edge boards and billboard systems. We have the right solution for every situation. Our specialised assembly teams ensure the perfect finish!

The rubber contains no toxic substances such as PAHs

Cradle to Cradle: we can turn Infill Guard into new goals and dugouts

**Infill Guard:** a circular, universal and multifunctional system that ensures that microplastics remain within the playing surface and do not enter the surrounding natural environment. Infill Guard can be combined with existing billboard systems (or purchased new), providing a seal up to 1 metre high around your playing field.