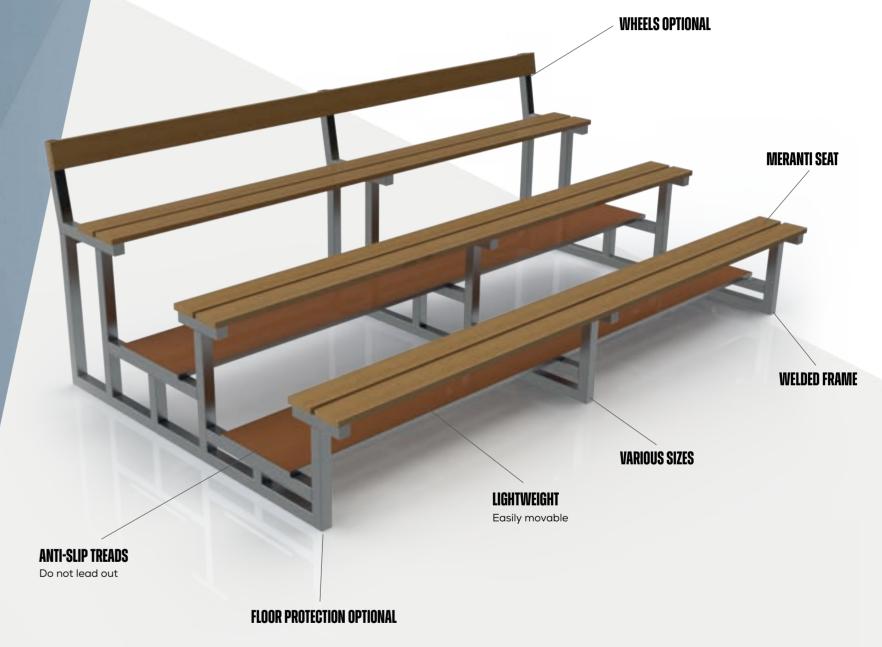

### STANDS

Grandstands come in many shapes and sizes. SKOR's stands are easy to install and can be used both indoors and outdoors. The various options allow the stand to be put together as you wish. Consider the number of rows and the width of the stand. You can also choose different seating options such as wooden benches and plastic chairs. The stands can be anchored in the ground but it is also possible to deliver them on wheels. Success is guaranteed and with the SKOR stand, supporters can enjoy the games safely and pleasantly from the sidelines for years to come. Ask our specialists about the possibilities for your customised stand!

# GRANDSTAND AND STADIUM SEATS

SKOR has a wide range of grandstand seats. So there are lots of types of chairs and there are lots of different colours.

SKOR's grandstand seats are thus suitable for stands and dugouts at sports venues, such as football pitches. Bench seats come in different types, so too in our range.

#### TRONDHEIM

Seating comfort ★★★★ Sustainability ★★★★ Appearance ★★★★

Seat heating

Cup holder

Folding table at backrest

Folding seat

Folding chair

Embroidered logo

Row number

Different materials

Chair number

Specific wishes

All colours available