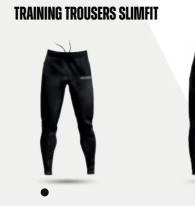

#### **NEGATIVE CUT** MAX. FREEDOM OF MOVEMENT

3, 4, 5, 6,7, 8

This Goalkeeper Legging is suitable for all types of surfaces. The goalkeeper leggings are wonderfully tight and feature seamless padding on the hips and abrasion-resistant patches on the knees. Absolutely UNIQUE is the combination with the muscle mapping that makes the leggings a compression tight at the same time! These goalkeeper leggings are definitely a hit. You've never worn anything like this before!

**SHORT MODEL** 

Against muscle injuries

moulds with you