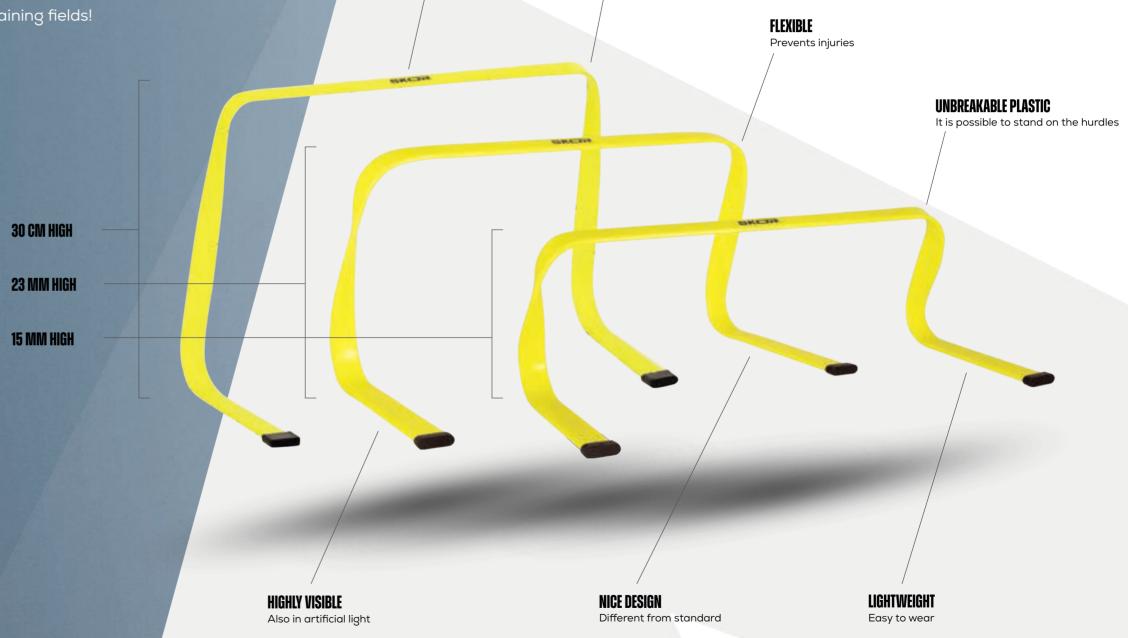

viour ★★★★ Wear and tear ★★★★

Hand stitched



#### CAMO 4

Ball feeling ★★★★ Flight behaviour ★★★ Wear and tear ★★★★

Hand stitched



#### CAMO 1 ZAALVOETBAL

Ball feeling ★★★★ Flight behaviour ★★★★ Wear and tear ★★★★

Hand stitched



#### **CAMO 370**

Ball feeling ★★★ Flight behaviour ★★★☆ Wear and tear ★★★★

Hand stitched



#### **CAMO 320**

Ball feeling ★★★ Flight behaviour ★★★ Wear and tear ★★★★

Hand stitched





#### **CAMO 290.4**

Ball feeling ★★★ Flight behaviour \*\* Wear and tear ★★★★

Hand stitched





#### **CAMO 290.3**

Flight behaviour \*\* Wear and tear ★★★★

Ball feeling ★★★★



Hand stitched



#### CAMO 1 REPLICA

Ball feeling ★★★★★ Flight behaviour ★★ Wear and tear ★★☆☆☆

Hand stitched



### DON'T BE AFRAID TO FAIL, BE AFRAID NOT TO TRY







### HURDLES





**MADE IN 1 PIECE** 

PACKED IN 5S



### MATERIALS



**RUNNING LADDER** 

HURDLE











**BALL CART** 



**CORNER FLAGS** 

**FOLDABLE FOOTBALL GOAL** 

**1.2 MTR** 







REFEREE WHISTLE



FOLDABLE FOOTBALL GOAL 1 MTR













**CONES** 

**BORDERS FLAGS** 



### GOALKEEPER GLOVES

These goalkeeper gloves Saint blue hybrid have a fresh design and are made of the best materials. The Roll Hybrid construction is the optimum between freedom of movement and a large latex surface. The backhand is made of neoprene, completing the great fit of these goalkeeper gloves. The Ultra Pro Grip Latex provides the best grip imaginable. To prevent even the last bit of sliding in the goalkeeper gloves, silicone strips have been added to the inside. Don't wait any longer and try these modern