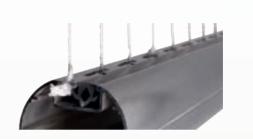

### PORTABLE GOAL

### **COMFIX WHEELBARROW**

SKOR ENGINEERED EXTRUSION PROFILE

**MATCHING SKOR GOAL NET** 

Fits perfectly

Lightweight yet extremely strong

SKOR has the largest range of football goals! We have a suitable solution for every requirement. Besides the different sizes of moveable football goals, such as mini goals, youth goals and senior goals, we also offer you the possibility to choose your type of net attachment. For example, if you don't want to have to worry about goal nets coming loose, choose "Comfix". SKOR's football goals can also be fitted with smart accessories. Consider, for example, wheels in different places on the goal, so you can easily move it around the football pitch. You can also opt for carrying handles and goal weights. By doing so, you ensure that the goal cannot tip over. Would you like to know more? Please feel free to contact us, without any obligation We are happy to help you put together your portable **CARRYING HANDLE** Easy to grip and move football goal!

Super sturdy!

**ECO GRADE ALUMINIUM** 

Made of 80% recycled

**COMPLIES WITH STANDARDS NEN - EN 748** 

Easy to relocate

Made according to all requirements

GOAL WEIGHTS

Weighted lower beam, no danger of tipping

**PUNCTURED NET TUBE** 

INTERNAL CORNER REINFORCEMENT

Prevents cracking of the weld

Additional reinforcement

Easy to move

SECURED NET (COMFIX)

No loose hanging net, maintenance-free