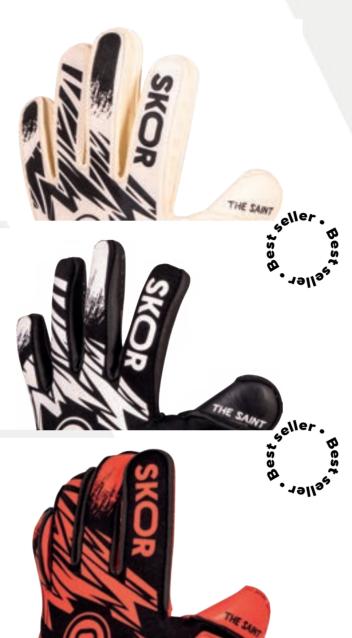

### GOALKEEPER GLOVES

These goalkeeper gloves Saint blue hybrid have a fresh design and are made of the best materials. The Roll Hybrid construction is the optimum between freedom of movement and a large latex surface. The backhand is made of neoprene, completing the great fit of these goalkeeper gloves. The Ultra Pro Grip Latex provides the best grip imaginable. To prevent even the last bit of sliding in the goalkeeper gloves, silicone strips have been added to the inside. Don't wait any longer and try these modern SKOR goalkeeper gloves!

### SAINT

#### FLAT FINGER LARGE GRIP SURFACE

\*\*\*\* \*\*\*\* Wear and tear★★★★

8, 9, 10, 11

COLOURS

#### **NEGATIVE CUT** MAX. FREEDOM OF MOVEMENT

\*\*\*\* Comfort ★★★★ Wear and tear★★★★

7, 8, 9, 10, 11 COLOURS 🕢 🗨 🗸

\*\*\*\* \*\*\*\* Wear and tear★★★★

7, 8, 9, 10, 11

#### ROLL HYBRID OPTIMUM GRIP AND FREEDOM

\*\*\*\* \*\*\*\* Wear and tear★★★★

7, 8, 9, 10, 11

COLOURS