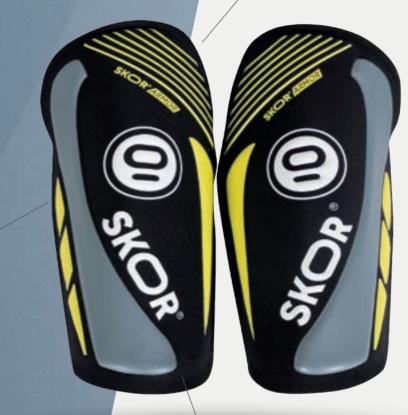

### SHIN GUARDS

Shin pads are indispensable with your football outfit! Indeed, shin pads are mandatory for every footballer playing official matches. There are many different models and types of shin guards for sale. Sometimes it is hard to choose. Therefore, we have selected two models of shin guards that we think are used the most. They have a beautiful design and the quality is second to none!

> **FLEXIBLE SCALE** Flexible, moulds to shin

#### **ULTRA-LIGHT**

No extra weight on your legs

**COMFORTABLE FABRIC INSIDE** Comfortable and no sweating

Both below and above. Does not sag

(OPTION) MATCHING SLEEVES

MESH BACK
Ventilating & moistureregulating