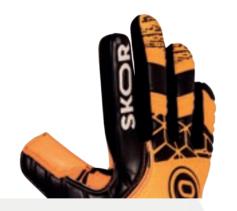

### GOALKEEPER GLOVES

These goalkeeper gloves Saint blue hybrid have a fresh design and are made of the best materials. The Roll Hybrid construction is the optimum between freedom of movement and a large latex surface. The backhand is made of neoprene, completing the great fit of these goalkeeper gloves. The Ultra Pro Grip Latex provides the best grip imaginable. To prevent even the last bit of sliding in the goalkeeper gloves, silicone strips have been added to the inside. Don't wait any longer and try these modern SKOR goalkeeper gloves!