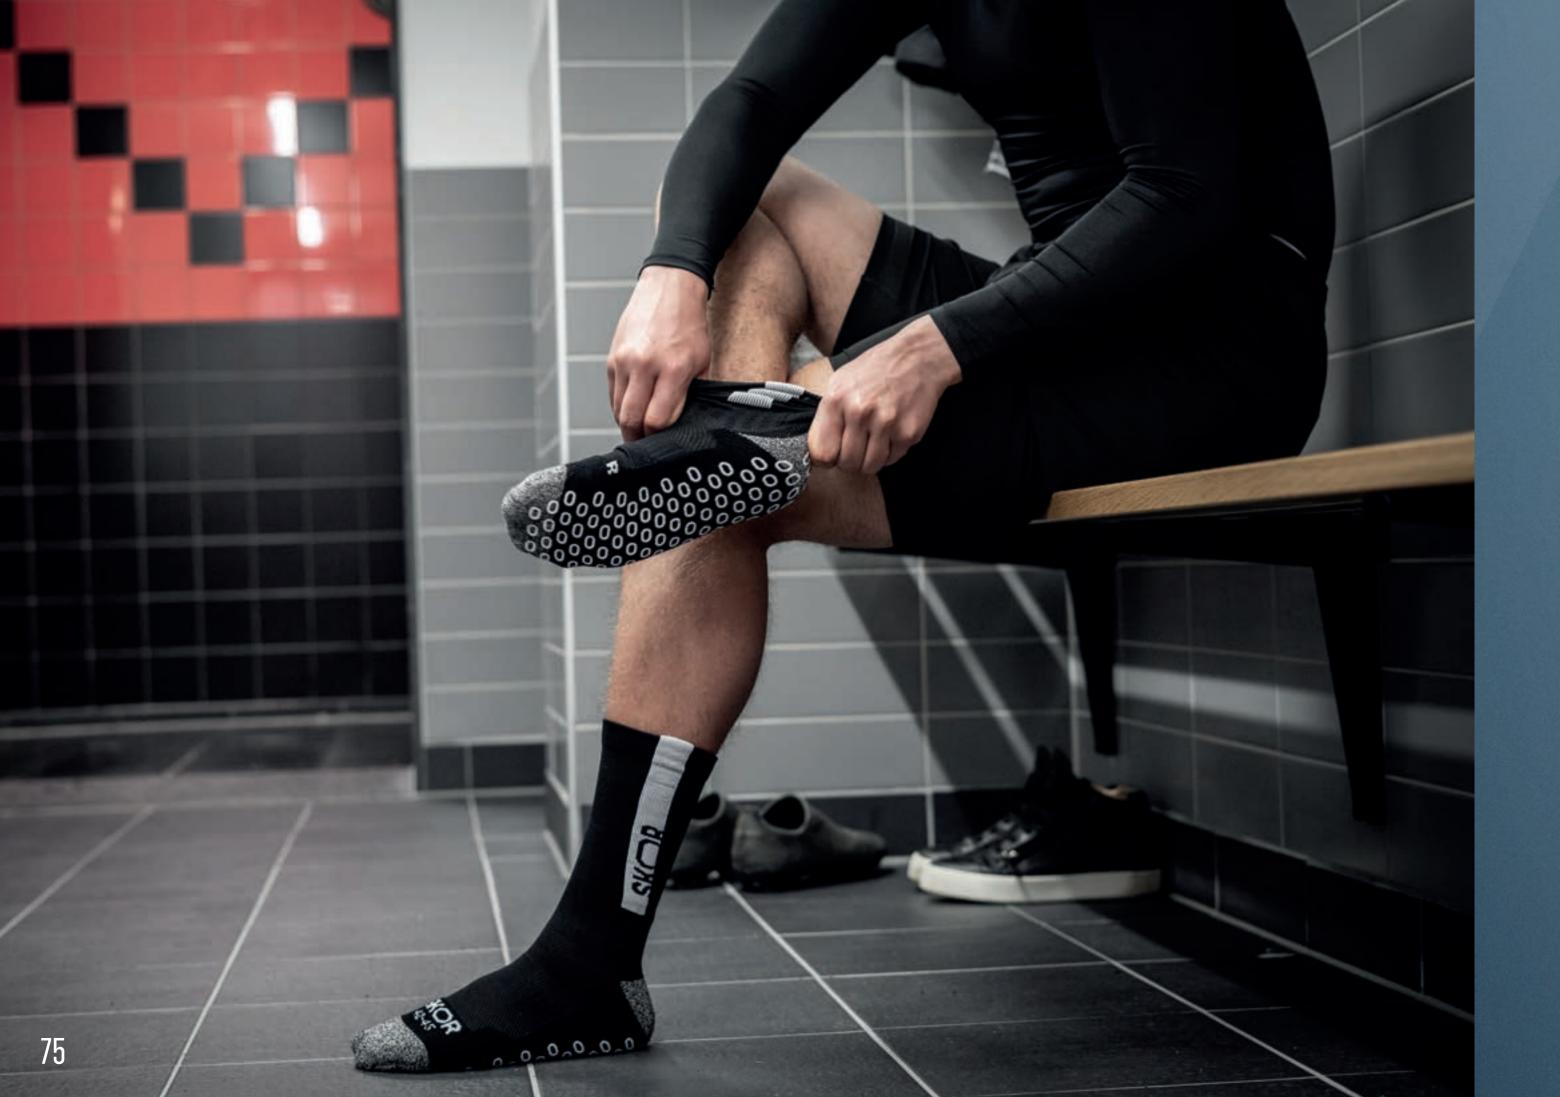

### GRIP SOCKS

The global trend: grip socks! Do you recognise that feeling of slipping in your shoe while shooting a ball? Or when you turn on at a sprint? Thanks to the non-slip studs on the bottom of our grips socks, you'll put on perfect power with every move or sprint you pull! In doing so, you also don't shoot forward in your football boot and immediately start playing a lot better football. Our grip socks are also suitable for sports with a lot of lateral movement like korfball, hockey, squash, tennis, running and fitness.

JUST BELOW THE CALF
Sits comfortably

ANTI-BLISTER -

ANTI-SLIP STUDS
Optimal grip

THICK BAND
This prevents the sock from sagging

PERFECT FIT
Optimal fit

PADDING
Protection ankle

MISH
Breathable

ANTI-BLISTER