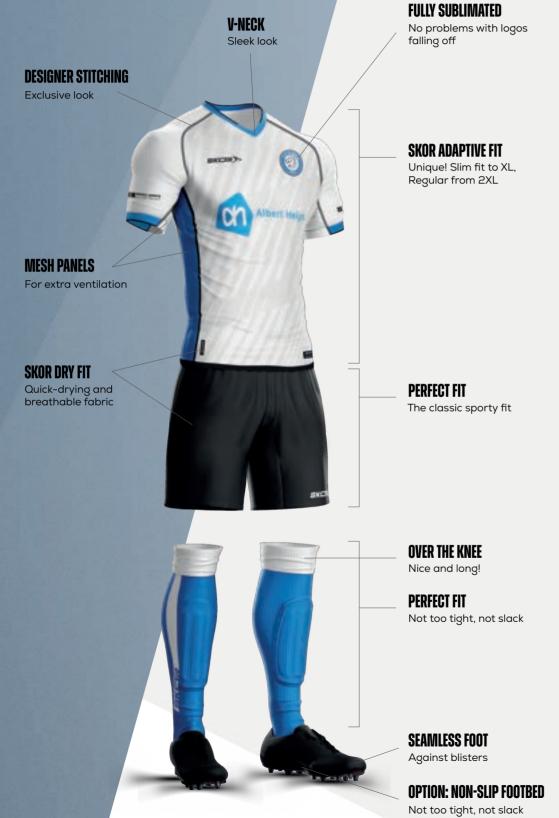

#### **CUSTOM DESIGN**

Do you want the look of a professional club? Then you've come to the right place. We design teamwear completely bespoke and provide a unique jersey.

#### SUBLIMATED

All our clothing is fully sublimated. This makes the clothes last a long time as no logos or prints can come off.

#### PERFECT FIT

Developed by footballers for footballers.

We provide the optimal comfort.

### MATCH SHIRT

A professional appearance starts with wearing beautiful and high-quality teamwear! Are you looking for teamwear for yourself, your football team or the whole club? No problem! Whatever colour your team or club plays in, SKOR offers teamwear with a wide choice of colours. From training and presentation suits to competition and training shirts, everything has been thought of! The entire range has been developed by and together with footballers. Every detail has been thought of.