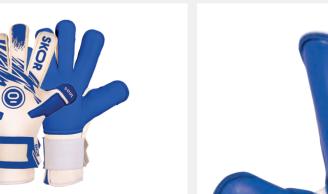

### GOALKEEPER GLOVES

These goalkeeper gloves Saint blue hybrid have a fresh design and are made of the best materials. The Roll Hybrid construction is the optimum between freedom of movement and a large latex surface. The backhand is made of neoprene, completing the great fit of these goalkeeper gloves. The Ultra Pro Grip Latex provides the best grip imaginable. To prevent even the last bit of sliding in the goalkeeper gloves, silicone strips have been added to the inside. Don't wait any longer and try these modern SKOR goalkeeper gloves!

### SAINT

#### ROLL HYBRID OPTIMUM GRIP AND FREEDOM

\*\*\*\* \*\*\*\* Wear and tear★★★★

7, 8, 9, 10, 11

COLOURS