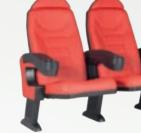

# GRANDSTAND AND STADIUM SEATS

SKOR has a wide range of grandstand seats. So there are lots of types of chairs and there are lots of different colours.

SKOR's grandstand seats are thus suitable for stands and dugouts at sports venues, such as football pitches. Bench seats come in different types, so too in our range.

SKOR has a suitable solution for every requirement, location, budget, or just a standard solution. Grandstand seats in club colours? No problem! We offer chairs in different RAL colours.