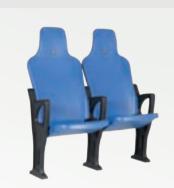

# GRANDSTAND AND STADIUM SEATS

SKOR has a wide range of grandstand seats. So there are lots of types of chairs and there are lots of different colours.

SKOR's grandstand seats are thus suitable for stands and dugouts at sports venues, such as football pitches. Bench seats come in different types, so too in our range.

SKOR has a suitable solution for every requirement, location, budget, or just a standard solution. Grandstand seats in club colours? No problem! We offer chairs in different RAL colours.