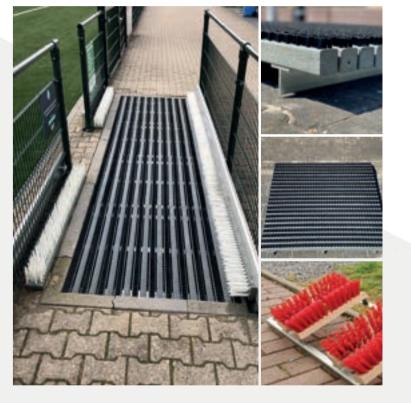

#### SIDEBOARD INFILL GUARD

**CLEANING MATS, WALKING GRIDS AND SHOE SWEEPERS** 

Format: Any size

**Options:** 

Various colours bristles,

Recycled artificial grass beams

Scan the code and view detailed

product information

**Size:** H=35mm W=20mm L=6000mm