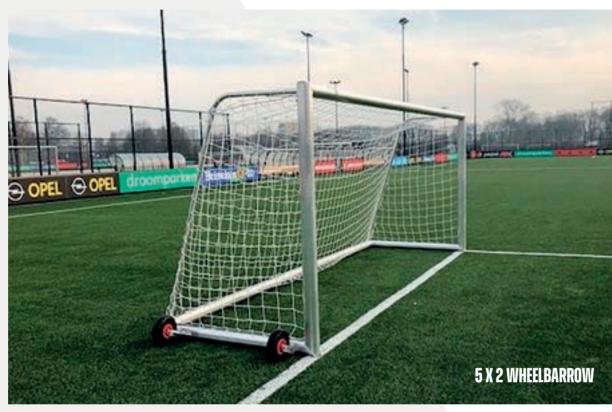

### PORTABLE GOAL

### **COMFIX WHEELBARROW**

SKOR ENGINEERED EXTRUSION PROFILE

**MATCHING SKOR GOAL NET** 

Fits perfectly

Lightweight yet extremely strong

SKOR has the largest range of football goals! We have a suitable solution for every requirement. Besides the different sizes of moveable football goals, such as mini goals, youth goals and senior goals, we also offer you the possibility to choose your type of net attachment. For example, if you don't want to have to worry about goal nets coming loose, choose "Comfix". SKOR's football goals can also be fitted with smart accessories. Consider, for example, wheels in different places on the goal, so you can easily move it around the football pitch. You can also opt for carrying handles and goal weights. By doing so, you ensure that the goal cannot tip over. Would you like to know more? Please feel free to contact us, without any obligation We are happy to help you put together your portable **CARRYING HANDLE** Easy to grip and move football goal!

Super sturdy!

**ECO GRADE ALUMINIUM** 

Made of 80% recycled

**COMPLIES WITH STANDARDS NEN - EN 748** 

Easy to relocate

Made according to all requirements

GOAL WEIGHTS

Weighted lower beam, no danger of tipping

**PUNCTURED NET TUBE** 

INTERNAL CORNER REINFORCEMENT

Prevents cracking of the weld

Additional reinforcement

Easy to move

SECURED NET (COMFIX)

No loose hanging net, maintenance-free