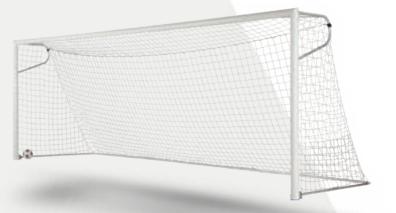

### GOAL NETS

ALL TYPES, SIZES AND DESIGNS

#### **MOST SOLD**

1.8 x 1.2 metres

3 x 1 metres

3 x 2 metres

5 x 2 metres

超 10.000

Nets in stock

Different colours