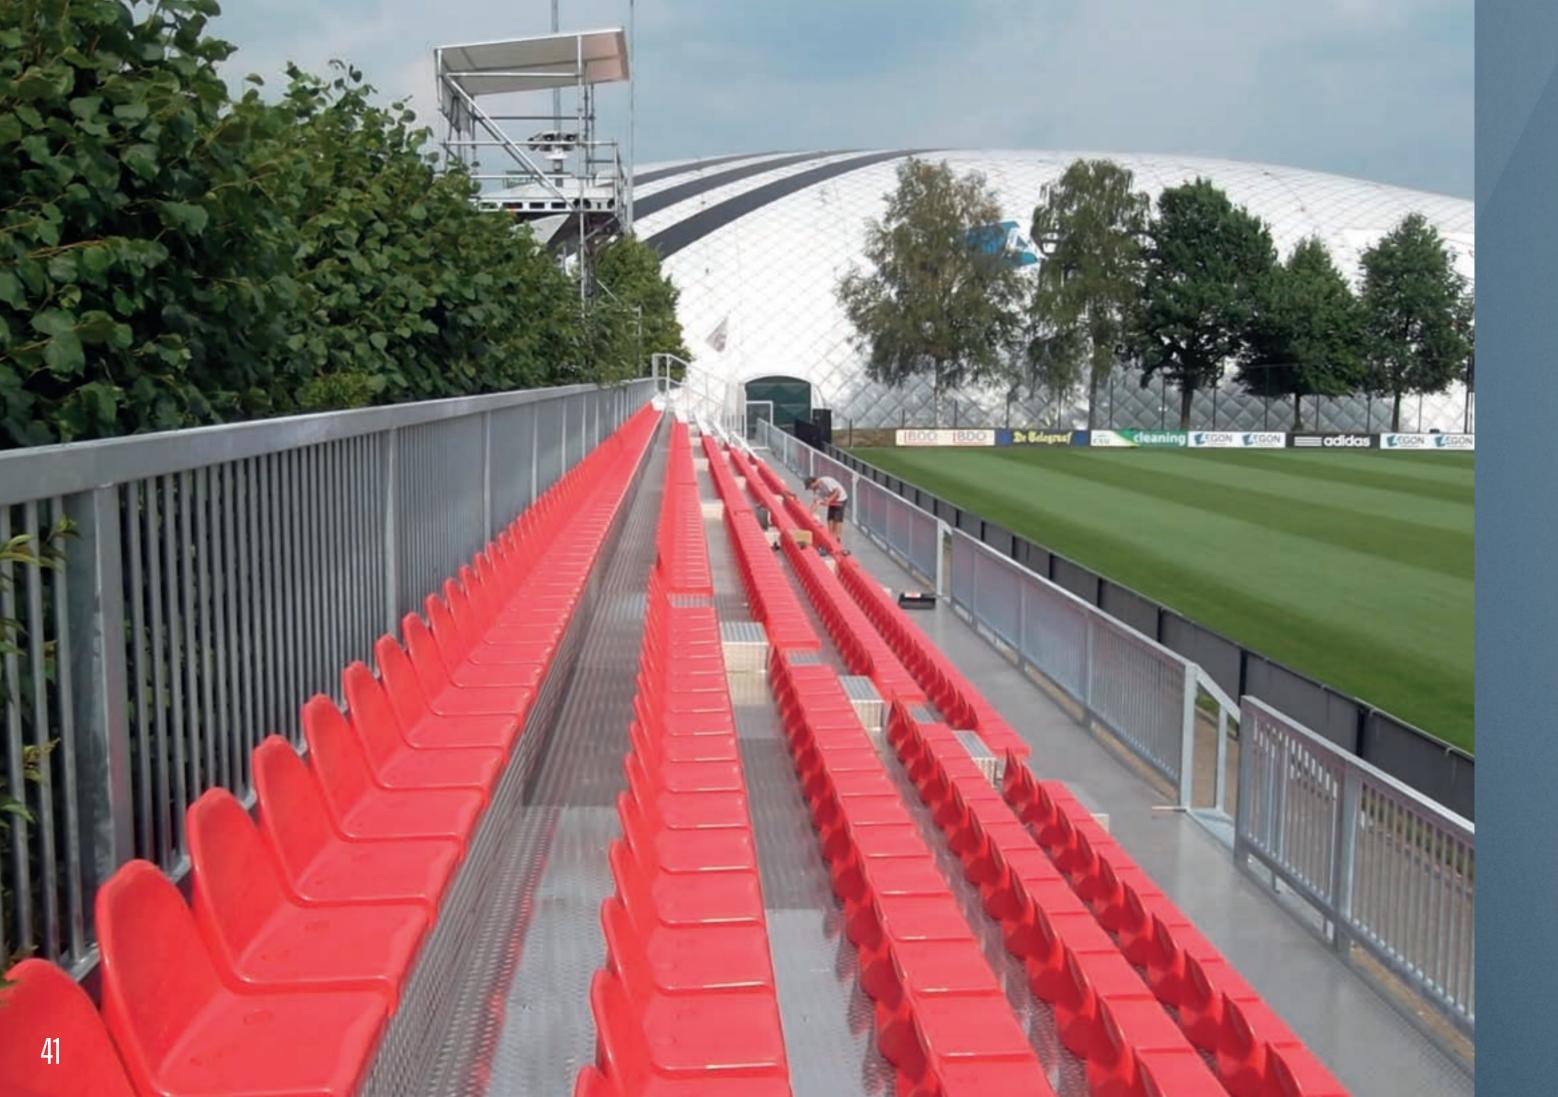

### STANDS

Grandstands come in many shapes and sizes. SKOR's stands are easy to install and can be used both indoors and outdoors. The various options allow the stand to be put together as you wish. Consider the number of rows and the width of the stand. You can also choose different seating options such as wooden benches and plastic chairs. The stands can be anchored in the ground but it is also possible to deliver them on wheels. Success is guaranteed and with the SKOR stand, supporters can enjoy the games safely and pleasantly from the sidelines for years to come. Ask our specialists about the possibilities for your customised stand!

# GRANDSTAND AND STADIUM SEATS

SKOR has a wide range of grandstand seats. So there are lots of types of chairs and there are lots of different colours.

SKOR's grandstand seats are thus suitable for stands and dugouts at sports venues, such as football pitches. Bench seats come in different types, so too in our range.

SKOR has a suitable solution for every requirement, location, budget, or just a standard solution. Grandstand seats in club colours? No problem! We offer chairs in different RAL colours.